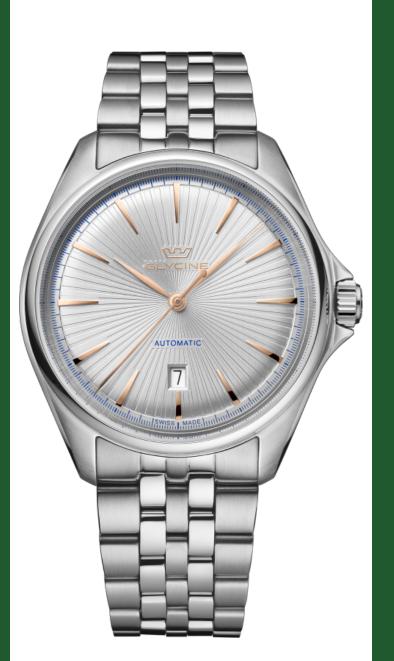

## GLYCINE SINCE 1914

| GLYCINE GL0453            |                       |
|---------------------------|-----------------------|
| Model:                    | GL0453                |
| Year:                     | 2022                  |
| Collection:               | Combat                |
| Series:                   | Classic               |
| Product Family Code:      | PF19630               |
| Band Material:            | Stainless Steel       |
| Band Tone:                | Steel                 |
| Band Size [mm]:           | 22                    |
| Band Length [mm]:         | 176                   |
| Bezel Color:              | -                     |
| Bezel Material:           | -                     |
| Buckle Type:              | Butterfly             |
| Case Material:            | Stainless Steel       |
| Case Tone:                | Steel                 |
| Case Size [mm]:           | 43                    |
| Case Thickness:           | 10.7                  |
| Case Back:                | Exhibition screwed    |
| Crown Type:               | Push                  |
| Crystal:                  | Double Domed Sapphire |
| Dial Material:            | Brass                 |
| Dial Color:               | Silver                |
| Dial Luminous Material:   | None                  |
| Dial Luminous Color:      | None                  |
| Color of Hands:           | Gold plated polished  |
| Material of Hands:        | Brass                 |
| Function Type:            | Automatic             |
| Movement Caliber:         | GL224                 |
| Movement Jewels:          | 26                    |
| Movement Origin:          | Swiss                 |
| Number of Stones:         | -                     |
| Type of Stones:           | None                  |
| Water Resistance [m]:     | 50                    |
| Weight:                   | -                     |
| Limited Edition Threshold | -                     |