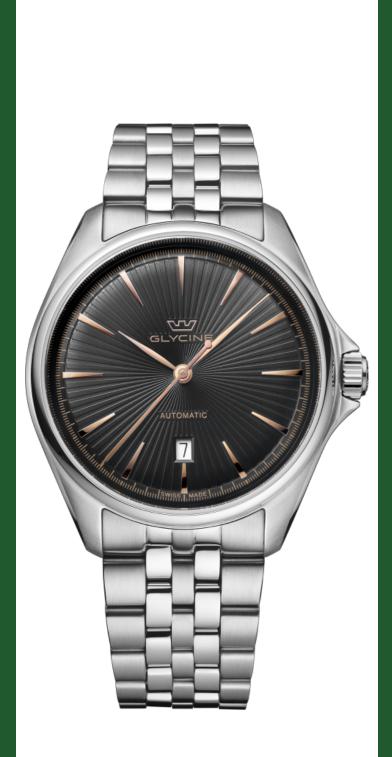

| GLYCINE GL0454            |                       |
|---------------------------|-----------------------|
| Model:                    | GL0454                |
| Year:                     | 2022                  |
| Collection:               | Combat                |
| Series:                   | Classic               |
| Product Family Code:      | PF19630               |
| Band Material:            | Stainless Steel       |
| Band Tone:                | Steel                 |
| Band Size [mm]:           | 22                    |
| Band Length [mm]:         | 176                   |
| Bezel Color:              | -                     |
| Bezel Material:           | -                     |
| Buckle Type:              | Butterfly             |
| Case Material:            | Stainless Steel       |
| Case Tone:                | Steel                 |
| Case Size [mm]:           | 43                    |
| Case Thickness:           | 10.7                  |
| Case Back:                | Exhibition screwed    |
| Crown Type:               | Push                  |
| Crystal:                  | Double Domed Sapphire |
| Dial Material:            | Brass                 |
| Dial Color:               | Black                 |
| Dial Luminous Material:   | None                  |
| Dial Luminous Color:      | None                  |
| Color of Hands:           | Gold plated polished  |
| Material of Hands:        | Brass                 |
| Function Type:            | Automatic             |
| Movement Caliber:         | GL224                 |
| Movement Jewels:          | 26                    |
| Movement Origin:          | Swiss                 |
| Number of Stones:         | -                     |
| Type of Stones:           | None                  |
| Water Resistance [m]:     | 50                    |
| Weight:                   | -                     |
| Limited Edition Threshold | -                     |