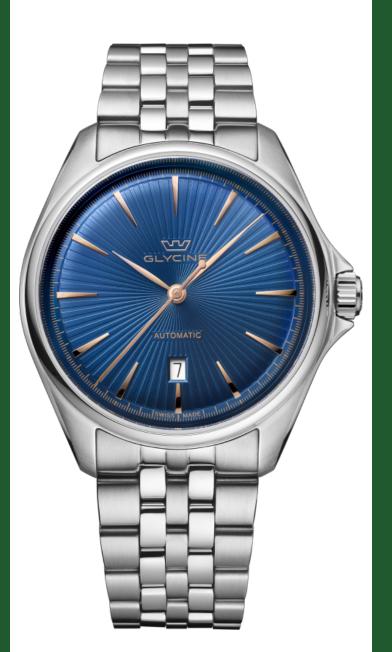

## GLYCINE SINCE 1914

| GLYCINE GL045             | 5                     |
|---------------------------|-----------------------|
| Model:                    | GL0455                |
| Year:                     | 2022                  |
| Collection:               | Combat                |
| Series:                   | Classic               |
| Product Family Code:      | PF19630               |
| Band Material:            | Stainless Steel       |
| Band Tone:                | Steel                 |
| Band Size [mm]:           | 22                    |
| Band Length [mm]:         | 176                   |
| Bezel Color:              | -                     |
| Bezel Material:           | -                     |
| Buckle Type:              | Butterfly             |
| Case Material:            | Stainless Steel       |
| Case Tone:                | Steel                 |
| Case Size [mm]:           | 43                    |
| Case Thickness:           | 10.7                  |
| Case Back:                | Exhibition screwed    |
| Crown Type:               | Push                  |
| Crystal:                  | Double Domed Sapphire |
| Dial Material:            | Brass                 |
| Dial Color:               | Blue                  |
| Dial Luminous Material:   | None                  |
| Dial Luminous Color:      | None                  |
| Color of Hands:           | Gold plated polished  |
| Material of Hands:        | Brass                 |
| Function Type:            | Automatic             |
| Movement Caliber:         | GL224                 |
| Movement Jewels:          | 26                    |
| Movement Origin:          | Swiss                 |
| Number of Stones:         | -                     |
| Type of Stones:           | None                  |
| Water Resistance [m]:     | 50                    |
| Weight:                   | -                     |
| Limited Edition Threshold | :-                    |