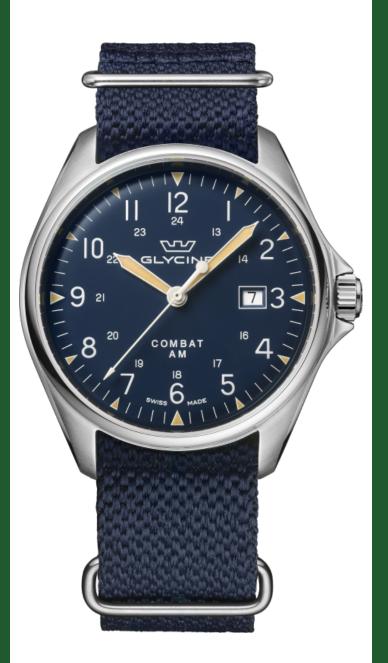

## GLYCINE SINCE 1914

| GLYCINE GL0457            | 7                                         |
|---------------------------|-------------------------------------------|
| Model:                    | GL0457                                    |
| Year:                     | 2022                                      |
| Collection:               | Combat                                    |
| Series:                   | Vintage                                   |
| Product Family Code:      | PF19772                                   |
| Band Material:            | NATO                                      |
| Band Tone:                | Blue                                      |
| Band Size [mm]:           | 22                                        |
| Band Length [mm]:         | 260                                       |
| Bezel Color:              | -                                         |
| Bezel Material:           | -                                         |
| Buckle Type:              | Buckle                                    |
| Case Material:            | Stainless Steel                           |
| Case Tone:                | Steel                                     |
| Case Size [mm]:           | 43                                        |
| Case Thickness:           | 10.7                                      |
| Case Back:                | Exhibition screwed                        |
| Crown Type:               | Push                                      |
| Crystal:                  | Double Domed Sapphire                     |
| Dial Material:            | Brass                                     |
| Dial Color:               | Blue                                      |
| Dial Luminous Material:   | Swiss SuperLuminova®                      |
| Dial Luminous Color:      | Brown                                     |
| Color of Hands:           | White lacquer                             |
| Material of Hands:        | Brass filled with Swiss<br>Superluminova® |
| Function Type:            | Automatic                                 |
| Movement Caliber:         | GL224                                     |
| Movement Jewels:          | 26                                        |
| Movement Origin:          | Swiss                                     |
| Number of Stones:         | -                                         |
| Type of Stones:           | None                                      |
| Water Resistance [m]:     | 50                                        |
| Weight:                   | -                                         |
| Limited Edition Threshold | -                                         |