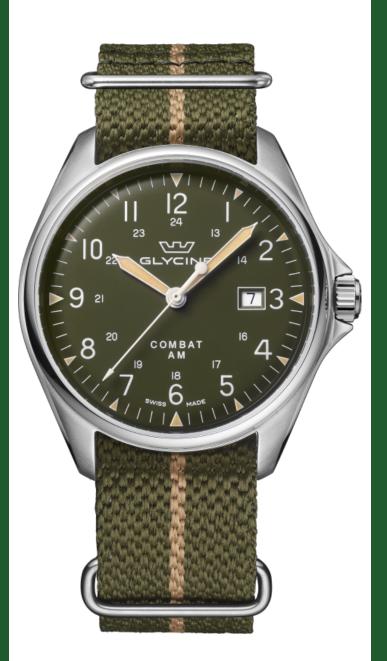

## GLYCINE SINCE 1914

|                           | )                                         |
|---------------------------|-------------------------------------------|
| GLYCINE GL0458            |                                           |
| Model:                    | GL0458                                    |
| Year:                     | 2022                                      |
| Collection:               | Combat                                    |
| Series:                   | Vintage                                   |
| Product Family Code:      | PF19772                                   |
| Band Material:            | NATO                                      |
| Band Tone:                | Green                                     |
| Band Size [mm]:           | 22                                        |
| Band Length [mm]:         | 260                                       |
| Bezel Color:              | -                                         |
| Bezel Material:           | -                                         |
| Buckle Type:              | Buckle                                    |
| Case Material:            | Stainless Steel                           |
| Case Tone:                | Steel                                     |
| Case Size [mm]:           | 43                                        |
| Case Thickness:           | 10.7                                      |
| Case Back:                | Exhibition screwed                        |
| Crown Type:               | Push                                      |
| Crystal:                  | Double Domed Sapphire                     |
| Dial Material:            | Brass                                     |
| Dial Color:               | Green                                     |
| Dial Luminous Material:   | Swiss SuperLuminova®                      |
| Dial Luminous Color:      | Brown                                     |
| Color of Hands:           | White lacquer                             |
| Material of Hands:        | Brass filled with Swiss<br>Superluminova® |
| Function Type:            | Automatic                                 |
| Movement Caliber:         | GL224                                     |
| Movement Jewels:          | 26                                        |
| Movement Origin:          | Swiss                                     |
| Number of Stones:         | -                                         |
| Type of Stones:           | None                                      |
| Water Resistance [m]:     | 50                                        |
| Weight:                   | -                                         |
| Limited Edition Threshold | -                                         |
|                           |                                           |