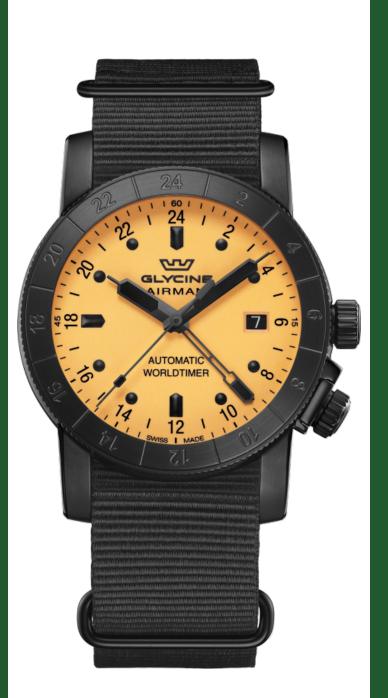

## ᠴᢧ GLYCINE SINCE 1914

| GLYCINE GL046             | 2                                         |
|---------------------------|-------------------------------------------|
| Model:                    | GL0462                                    |
| Year:                     | 2022                                      |
| Collection:               | Airman                                    |
| Series:                   | Contemporary                              |
| Product Family Code:      | PF19801                                   |
| Band Material:            | NATO                                      |
| Band Tone:                | Black                                     |
| Band Size [mm]:           | 22                                        |
| Band Length [mm]:         | 260                                       |
| Bezel Color:              | -                                         |
| Bezel Material:           | -                                         |
| Buckle Type:              | Buckle                                    |
| Case Material:            | Stainless Steel                           |
| Case Tone:                | IPB                                       |
| Case Size [mm]:           | 42                                        |
| Case Thickness:           | 12.18                                     |
| Case Back:                | Exhibition screwed                        |
| Crown Type:               | Screw Down                                |
| Crystal:                  | Double Domed Sapphire                     |
| Dial Material:            | Brass                                     |
| Dial Color:               | Light Orange                              |
| Dial Luminous Material:   | Swiss SuperLuminova®                      |
| Dial Luminous Color:      | Orange                                    |
| Color of Hands:           | Black plated brushed                      |
| Material of Hands:        | Brass filled with Swiss<br>Superluminova® |
| Function Type:            | Automatic                                 |
| Movement Caliber:         | GL293                                     |
| Movement Jewels:          | 25                                        |
| Movement Origin:          | Swiss                                     |
| Number of Stones:         | -                                         |
| Type of Stones:           | None                                      |
| Water Resistance [m]:     | 100                                       |
| Weight:                   | -                                         |
| Limited Edition Threshold | :-                                        |
|                           |                                           |