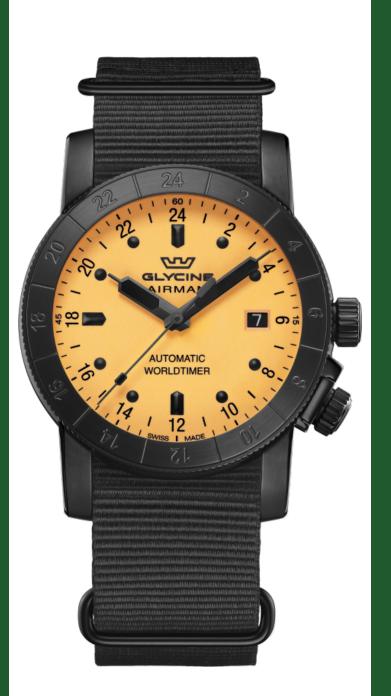

## GLYCINE

| GLYCINE GL046             | 3                                         |
|---------------------------|-------------------------------------------|
| Model:                    | GL0463                                    |
| Year:                     | 2022                                      |
| Collection:               | Airman                                    |
| Series:                   | Contemporary                              |
| Product Family Code:      | PF19801                                   |
| Band Material:            | NATO                                      |
| Band Tone:                | Black                                     |
| Band Size [mm]:           | 22                                        |
| Band Length [mm]:         | 260                                       |
| Bezel Color:              | -                                         |
| Bezel Material:           | -                                         |
| Buckle Type:              | Buckle                                    |
| Case Material:            | Stainless Steel                           |
| Case Tone:                | IPB                                       |
| Case Size [mm]:           | 42                                        |
| Case Thickness:           | 12.18                                     |
| Case Back:                | Exhibition screwed                        |
| Crown Type:               | Screw Down                                |
| Crystal:                  | Double Domed Sapphire                     |
| Dial Material:            | Brass                                     |
| Dial Color:               | Light Orange                              |
| Dial Luminous Material:   | Swiss SuperLuminova®                      |
| Dial Luminous Color:      | Orange                                    |
| Color of Hands:           | Black plated brushed                      |
| Material of Hands:        | Brass filled with Swiss<br>Superluminova® |
| Function Type:            | Automatic                                 |
| Movement Caliber:         | GL293                                     |
| Movement Jewels:          | 25                                        |
| Movement Origin:          | Swiss                                     |
| Number of Stones:         | -                                         |
| Type of Stones:           | None                                      |
| Water Resistance [m]:     | 100                                       |
| Weight:                   | -                                         |
| Limited Edition Threshold | :-                                        |