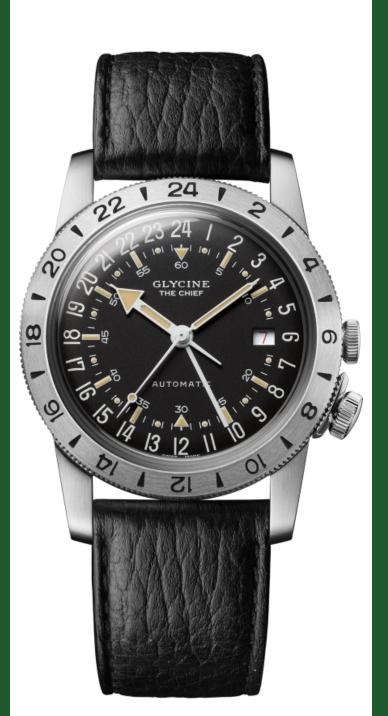

| GLYCINE GL046             | 5                                         |
|---------------------------|-------------------------------------------|
|                           | GL0465                                    |
| Year:                     | 2022                                      |
| Collection:               | Airman                                    |
| Series:                   | Vintage                                   |
| Product Family Code:      | PF19269                                   |
| Band Material:            | Leather                                   |
| Band Tone:                | Black                                     |
| Band Size [mm]:           | 22                                        |
| Band Length [mm]:         | 200                                       |
| Bezel Color:              | -                                         |
| Bezel Material:           | -                                         |
| Buckle Type:              | Buckle                                    |
| Case Material:            | Stainless Steel                           |
| Case Tone:                | Steel                                     |
| Case Size [mm]:           | 40                                        |
| Case Thickness:           | 12                                        |
| Case Back:                | Solid screwed                             |
| Crown Type:               | Push                                      |
| Crystal:                  | Box Sapphire                              |
| Dial Material:            | Brass                                     |
| Dial Color:               | Black                                     |
| Dial Luminous Material:   | Swiss SuperLuminova®                      |
| Dial Luminous Color:      | Brown                                     |
| Color of Hands:           | White lacquer                             |
| Material of Hands:        | Brass filled with Swiss<br>Superluminova® |
| Function Type:            | Automatic                                 |
| Movement Caliber:         | GL293                                     |
| Movement Jewels:          | 25                                        |
| Movement Origin:          | Swiss                                     |
| Number of Stones:         | -                                         |
| Type of Stones:           | None                                      |
| Water Resistance [m]:     | 30                                        |
| Weight:                   | -                                         |
| Limited Edition Threshold | :-                                        |
|                           |                                           |