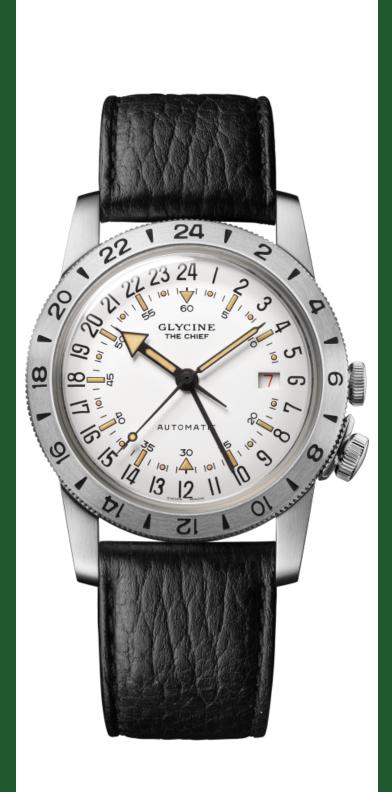

| GLYCINE GL0467            |                                        |
|---------------------------|----------------------------------------|
| Model:                    | GL0467                                 |
| Year:                     | 2022                                   |
| Collection:               | Airman                                 |
| Series:                   | Vintage                                |
| Product Family Code:      | PF19269                                |
| Band Material:            | Leather                                |
| Band Tone:                | Black                                  |
| Band Size [mm]:           | 22                                     |
| Band Length [mm]:         | 200                                    |
| Bezel Color:              | -                                      |
| Bezel Material:           | -                                      |
| Buckle Type:              | Buckle                                 |
| Case Material:            | Stainless Steel                        |
| Case Tone:                | Steel                                  |
| Case Size [mm]:           | 40                                     |
| Case Thickness:           | 12                                     |
| Case Back:                | Solid screwed                          |
| Crown Type:               | Push                                   |
| Crystal:                  | Box Sapphire                           |
| Dial Material:            | Brass                                  |
| Dial Color:               | White                                  |
| Dial Luminous Material:   | Swiss SuperLuminova®                   |
| Dial Luminous Color:      | Brown                                  |
| Color of Hands:           | Black lacquer                          |
| Material of Hands:        | Brass filled with Swiss Superluminova® |
| Function Type:            | Automatic                              |
| Movement Caliber:         | GL293                                  |
| Movement Jewels:          | 25                                     |
| Movement Origin:          | Swiss                                  |
| Number of Stones:         | -                                      |
| Type of Stones:           | None                                   |
| Water Resistance [m]:     | 30                                     |
| Weight:                   | -                                      |
| Limited Edition Threshold | :-                                     |