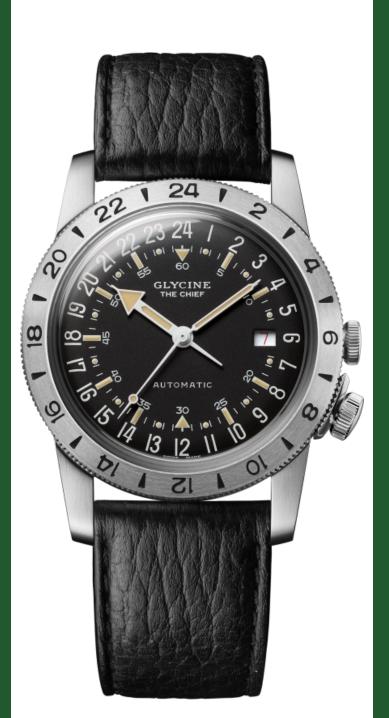

| GLYCINE GL0469            |                         |
|---------------------------|-------------------------|
|                           | GL0469                  |
| Year:                     | 2022                    |
| Collection:               | Airman                  |
| Series:                   | Vintage                 |
| Product Family Code:      | PF19269                 |
| Band Material:            | Leather                 |
| Band Tone:                | Black                   |
| Band Size [mm]:           | 22                      |
| Band Length [mm]:         | 200                     |
| Bezel Color:              | -                       |
| Bezel Material:           | -                       |
| Buckle Type:              | Buckle                  |
| Case Material:            | Stainless Steel         |
| Case Tone:                | Steel                   |
| Case Size [mm]:           | 40                      |
| Case Thickness:           | 12                      |
| Case Back:                | Solid screwed           |
| Crown Type:               | Push                    |
| Crystal:                  | Box Sapphire            |
| Dial Material:            | Brass                   |
| Dial Color:               | Black                   |
| Dial Luminous Material:   | Swiss SuperLuminova®    |
| Dial Luminous Color:      | Brown                   |
| Color of Hands:           | White lacquer           |
| Matarial of Llaw day      | Brass filled with Swiss |
| Material of Hands:        | Superluminova®          |
| Function Type:            | Automatic               |
| Movement Caliber:         | GL293                   |
| Movement Jewels:          | 25                      |
| Movement Origin:          | Swiss                   |
| Number of Stones:         | -                       |
| Type of Stones:           | None                    |
| Water Resistance [m]:     | 30                      |
| Weight:                   | -                       |
| Limited Edition Threshold | :-                      |
|                           |                         |