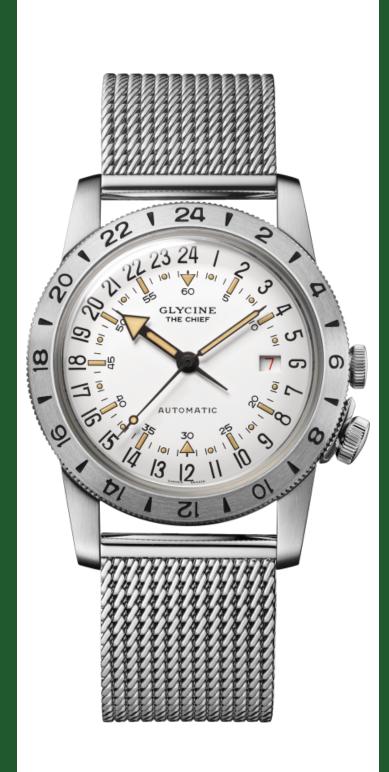

| GLYCINE GL0470            |                                        |
|---------------------------|----------------------------------------|
| Model:                    | GL0470                                 |
| Year:                     | 2022                                   |
| Collection:               | Airman                                 |
| Series:                   | Vintage                                |
| Product Family Code:      | PF19802                                |
| Band Material:            | Mesh                                   |
| Band Tone:                | Steel                                  |
| Band Size [mm]:           | 22                                     |
| Band Length [mm]:         | 194                                    |
| Bezel Color:              | -                                      |
| Bezel Material:           | -                                      |
| Buckle Type:              | Hook Buckle                            |
| Case Material:            | Stainless Steel                        |
| Case Tone:                | Steel                                  |
| Case Size [mm]:           | 40                                     |
| Case Thickness:           | 12                                     |
| Case Back:                | Solid screwed                          |
| Crown Type:               | Push                                   |
| Crystal:                  | Box Sapphire                           |
| Dial Material:            | Brass                                  |
| Dial Color:               | White                                  |
| Dial Luminous Material:   | Swiss SuperLuminova®                   |
| Dial Luminous Color:      | Brown                                  |
| Color of Hands:           | White lacquer                          |
| Material of Hands:        | Brass filled with Swiss Superluminova® |
| Function Type:            | Automatic                              |
| Movement Caliber:         | GL293                                  |
| Movement Jewels:          | 25                                     |
| Movement Origin:          | Swiss                                  |
| Number of Stones:         | -                                      |
| Type of Stones:           | None                                   |
| Water Resistance [m]:     | 30                                     |
| Weight:                   | -                                      |
| Limited Edition Threshold | :-                                     |