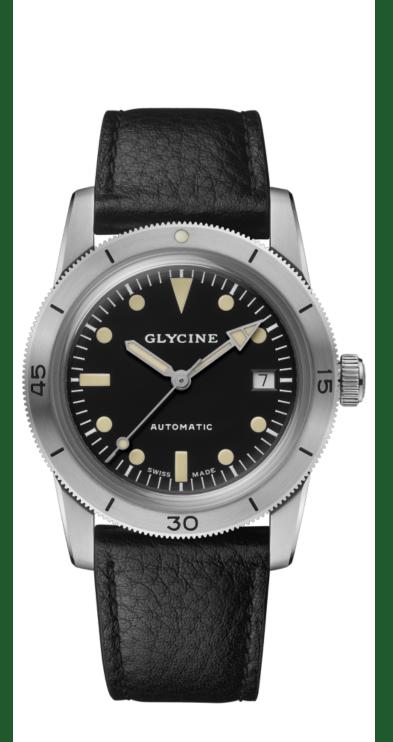

## GLYCINE

| GLYCINE GL0479            |                                           |
|---------------------------|-------------------------------------------|
| Model:                    | GL0479                                    |
| Year:                     | 2024                                      |
| Collection:               | 2024                                      |
| Series:                   | -                                         |
| Product Family Code:      | -<br>PF21789                              |
| Band Material:            | Leather                                   |
| Band Tone:                | Black                                     |
|                           | 22                                        |
| Band Size [mm]:           |                                           |
| Band Length [mm]:         | 200                                       |
| Bezel Color:              | -                                         |
| Bezel Material:           | -<br>Dualda                               |
| Buckle Type:              | Buckle                                    |
| Case Material:            | Stainless Steel                           |
| Case Tone:                | Steel                                     |
| Case Size [mm]:           | 39                                        |
| Case Thickness:           | 12.70                                     |
| Case Back:                | Solid screwed                             |
| Crown Type:               | Screw Down                                |
| Crystal:                  | Box Sapphire                              |
| Dial Material:            | Brass                                     |
| Dial Color:               | Black                                     |
| Dial Luminous Material:   | Swiss SuperLuminova®                      |
| Dial Luminous Color:      | Brown                                     |
| Color of Hands:           | Steel, Silver brushed                     |
| Material of Hands:        | Brass filled with Swiss<br>Superluminova® |
| Function Type:            | Automatic                                 |
| Movement Caliber:         | GL224                                     |
| Movement Jewels:          | 26                                        |
| Movement Origin:          | Swiss                                     |
| Number of Stones:         | -                                         |
| Type of Stones:           | None                                      |
| Water Resistance [m]:     | 150                                       |
| Weight:                   | -                                         |
| Limited Edition Threshold | : 300                                     |
|                           |                                           |