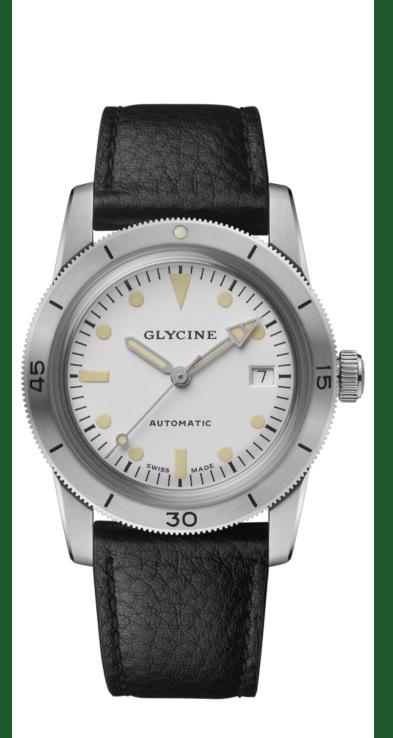

## 

| GLYCINE GL0480            | )                                         |
|---------------------------|-------------------------------------------|
| Model:                    | GL0480                                    |
| Year:                     | 2024                                      |
| Collection:               | -                                         |
| Series:                   | -                                         |
| Product Family Code:      | PF21790                                   |
| Band Material:            | Leather                                   |
| Band Tone:                | Black                                     |
| Band Size [mm]:           | 22                                        |
| Band Length [mm]:         | 200                                       |
| Bezel Color:              | -                                         |
| Bezel Material:           | -                                         |
| Buckle Type:              | Buckle                                    |
| Case Material:            | Stainless Steel                           |
| Case Tone:                | Steel                                     |
| Case Size [mm]:           | 39                                        |
| Case Thickness:           | 12.70                                     |
| Case Back:                | Solid screwed                             |
| Crown Type:               | Screw Down                                |
| Crystal:                  | Box Sapphire                              |
| Dial Material:            | Brass                                     |
| Dial Color:               | White                                     |
| Dial Luminous Material:   | Swiss SuperLuminova®                      |
| Dial Luminous Color:      | Brown                                     |
| Color of Hands:           | Silver brushed                            |
| Material of Hands:        | Brass filled with Swiss<br>Superluminova® |
| Function Type:            | Automatic                                 |
| Movement Caliber:         | GL224                                     |
| Movement Jewels:          | 26                                        |
| Movement Origin:          | Swiss                                     |
| Number of Stones:         | -                                         |
| Type of Stones:           | None                                      |
| Water Resistance [m]:     | 150                                       |
| Weight:                   | -                                         |
| Limited Edition Threshold | : 100                                     |
|                           |                                           |