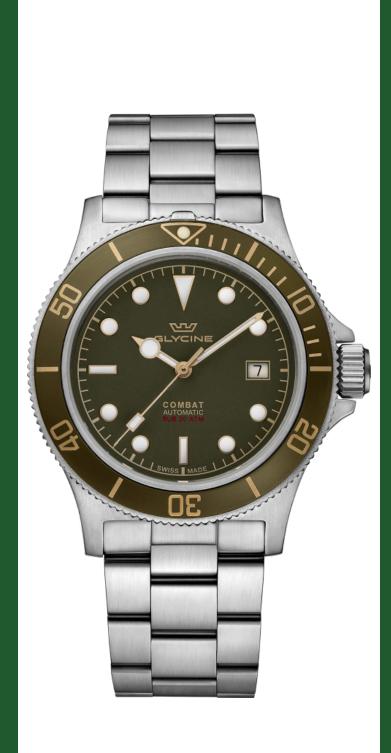

| CLVCINE CL0407             | ,                                         |
|----------------------------|-------------------------------------------|
| GLYCINE GL0487             |                                           |
| Model:                     | GL0487                                    |
| Year:                      | 2023                                      |
| Collection:                | Combat                                    |
| Series:                    | Sub Sport                                 |
| Product Family Code:       | PF19621                                   |
| Band Material:             | Stainless Steel                           |
| Band Tone:                 | Steel                                     |
| Band Size [mm]:            | 22.00                                     |
| Band Length [mm]:          | 184                                       |
| Bezel Color:               | -                                         |
| Bezel Material:            | -                                         |
| Buckle Type:               | Fold over safety                          |
| Case Material:             | Stainless Steel                           |
| Case Tone:                 | Steel                                     |
| Case Size [mm]:            | 42.00                                     |
| Case Thickness:            | 10.45                                     |
| Case Back:                 | Solid screwed                             |
| Crown Type:                | Screw Down                                |
| Crystal:                   | Flat Sapphire                             |
| Dial Material:             | Brass                                     |
| Dial Color:                | Khaki                                     |
| Dial Luminous Material:    | Swiss SuperLuminova®                      |
| Dial Luminous Color:       | White                                     |
| Color of Hands:            | Gold plated brushed                       |
| Material of Hands:         | Brass filled with Swiss<br>Superluminova® |
| Function Type:             | Automatic                                 |
| Movement Caliber:          | GL224                                     |
| Movement Jewels:           | 26                                        |
| Movement Origin:           | Swiss                                     |
| Number of Stones:          | -                                         |
| Type of Stones:            | None                                      |
| Water Resistance [m]:      | 200                                       |
| Weight:                    | -                                         |
| Limited Edition Threshold: | ; <b>-</b>                                |