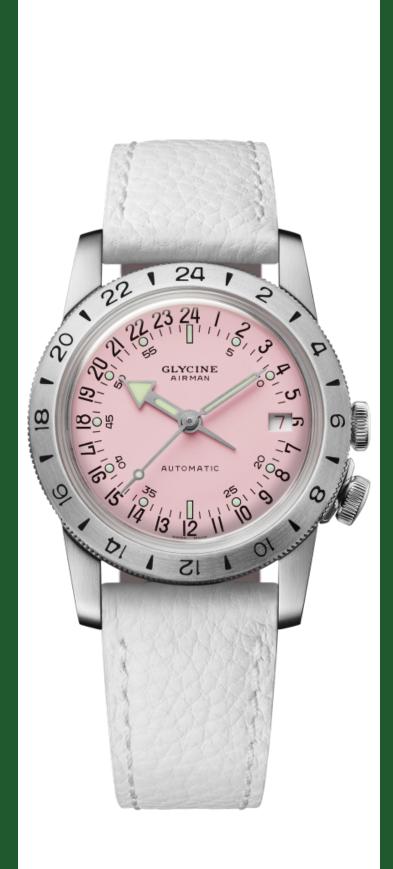

| GLYCINE GL0488            |                                        |
|---------------------------|----------------------------------------|
| Model:                    | GL0488                                 |
| Year:                     | 2023                                   |
| Collection:               | Airman                                 |
| Series:                   | Vintage                                |
| Product Family Code:      | PF19626                                |
| Band Material:            | Leather                                |
| Band Tone:                | White                                  |
| Band Size [mm]:           | 20.00                                  |
| Band Length [mm]:         | 200                                    |
| Bezel Color:              | -                                      |
| Bezel Material:           | -                                      |
| Buckle Type:              | Buckle                                 |
| Case Material:            | Stainless Steel                        |
| Case Tone:                | Steel                                  |
| Case Size [mm]:           | 36.00                                  |
| Case Thickness:           | 11.60                                  |
| Case Back:                | Solid screwed                          |
| Crown Type:               | Push                                   |
| Crystal:                  | Box Sapphire                           |
| Dial Material:            | Brass                                  |
| Dial Color:               | Light Pink                             |
| Dial Luminous Material:   | Swiss SuperLuminova®                   |
| Dial Luminous Color:      | Green                                  |
| Color of Hands:           | Silver brushed                         |
| Material of Hands:        | Brass filled with Swiss Superluminova® |
| Function Type:            | Automatic                              |
| Movement Caliber:         | GL293-Purist                           |
| Movement Jewels:          | 25                                     |
| Movement Origin:          | Swiss                                  |
| Number of Stones:         | -                                      |
| Type of Stones:           | None                                   |
| Water Resistance [m]:     | 30                                     |
| Weight:                   | -                                      |
| Limited Edition Threshold | :-                                     |