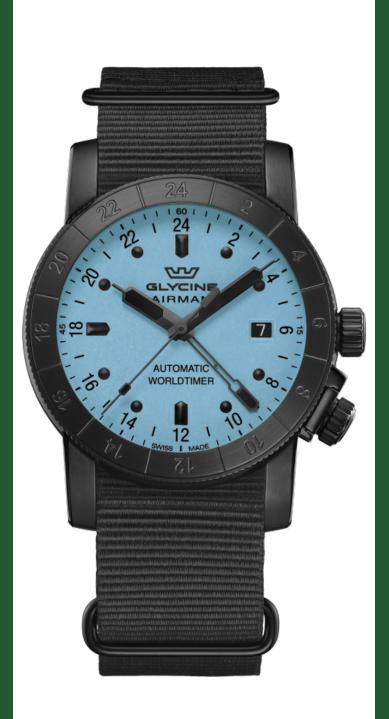

| GLYCINE GL0490            |                                        |
|---------------------------|----------------------------------------|
| Model:                    | GL0490                                 |
| Year:                     | 2024                                   |
| Collection:               | Airman                                 |
| Series:                   | Contemporary                           |
| Product Family Code:      | PF19617                                |
| Band Material:            | NATO                                   |
| Band Tone:                | Black                                  |
| Band Size [mm]:           | 22.00                                  |
| Band Length [mm]:         | 260                                    |
| Bezel Color:              | -                                      |
| Bezel Material:           | -                                      |
| Buckle Type:              | Buckle                                 |
| Case Material:            | Stainless Steel                        |
| Case Tone:                | Black                                  |
| Case Size [mm]:           | 42.00                                  |
| Case Thickness:           | 12.18                                  |
| Case Back:                | Exhibition screwed                     |
| Crown Type:               | Screw Down                             |
| Crystal:                  | Double Domed Sapphire                  |
| Dial Material:            | Brass                                  |
| Dial Color:               | Blue                                   |
| Dial Luminous Material:   | Swiss SuperLuminova®                   |
| Dial Luminous Color:      | Blue                                   |
| Color of Hands:           | Black                                  |
| Material of Hands:        | Brass filled with Swiss Superluminova® |
| Function Type:            | Automatic                              |
| Movement Caliber:         | GL293-GMT                              |
| Movement Jewels:          | 25                                     |
| Movement Origin:          | Swiss                                  |
| Number of Stones:         | -                                      |
| Type of Stones:           | None                                   |
| Water Resistance [m]:     | 100                                    |
| Weight:                   | -                                      |
| Limited Edition Threshold | :-                                     |