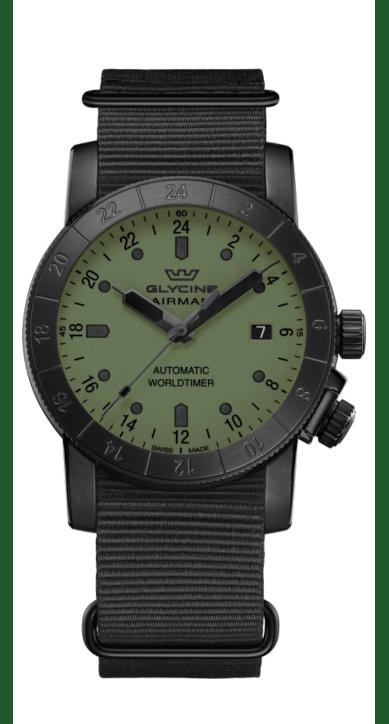

| GLYCINE GL0492          |                                        |
|-------------------------|----------------------------------------|
| Model:                  | GL0492                                 |
| Year:                   | 2023                                   |
| Collection:             | Airman                                 |
| Series:                 | Contemporary                           |
| Product Family Code:    | PF19616                                |
| Band Material:          | NATO                                   |
| Band Tone:              | Black                                  |
| Band Size [mm]:         | 22.00                                  |
| Band Length [mm]:       | 260                                    |
| Bezel Color:            | -                                      |
| Bezel Material:         | -                                      |
| Buckle Type:            | Buckle                                 |
| Case Material:          | Stainless Steel                        |
| Case Tone:              | Black                                  |
| Case Size [mm]:         | 42.00                                  |
| Case Thickness:         | 12.18                                  |
| Case Back:              | Exhibition screwed                     |
| Crown Type:             | Screw Down                             |
| Crystal:                | Double Domed Sapphire                  |
| Dial Material:          | Brass                                  |
| Dial Color:             | Military Green                         |
| Dial Luminous Material: | Swiss SuperLuminova®                   |
| Dial Luminous Color:    | Black                                  |
| Color of Hands:         | Black                                  |
| Material of Hands:      | Brass filled with Swiss Superluminova® |
| Function Type:          | Automatic                              |
| Movement Caliber:       | GL293-Purist                           |
| Movement Jewels:        | 25                                     |
| Movement Origin:        | Swiss                                  |
| Number of Stones:       | -                                      |
| Type of Stones:         | None                                   |

Water Resistance [m]: 100.00

Limited Edition Threshold: -

Weight: