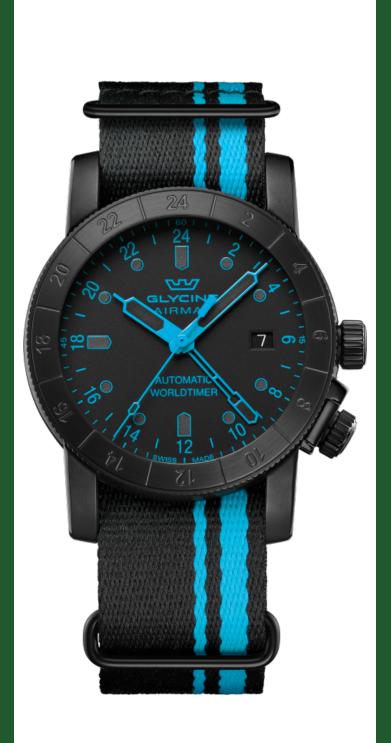

| GLYCINE GL0495          |                                        |
|-------------------------|----------------------------------------|
| Model:                  | GL0495                                 |
| Year:                   | 2024                                   |
| Collection:             | Airman                                 |
| Series:                 | Contemporary                           |
| Product Family Code:    | PF21625                                |
| Band Material:          | NATO                                   |
| Band Tone:              | Black                                  |
| Band Size [mm]:         | 22.00                                  |
| Band Length [mm]:       | 260                                    |
| Bezel Color:            | -                                      |
| Bezel Material:         | -                                      |
| Buckle Type:            | Buckle                                 |
| Case Material:          | Stainless Steel                        |
| Case Tone:              | Black                                  |
| Case Size [mm]:         | 42.00                                  |
| Case Thickness:         | 12.18                                  |
| Case Back:              | Exhibition screwed                     |
| Crown Type:             | Screw Down                             |
| Crystal:                | Double Domed Sapphire                  |
| Dial Material:          | Brass                                  |
| Dial Color:             | Black                                  |
| Dial Luminous Material: | Swiss SuperLuminova®                   |
| Dial Luminous Color:    | Black                                  |
| Color of Hands:         | Black, Blue                            |
| Material of Hands:      | Brass filled with Swiss Superluminova® |
| Function Type:          | Automatic                              |
| Movement Caliber:       | GL293-GMT                              |
| Movement Jewels:        | 25                                     |
| Movement Origin:        | Swiss                                  |
| Number of Stones:       | -                                      |
| Type of Stones:         | None                                   |
| Water Resistance [m]:   | 100                                    |
| Weight:                 | -                                      |
| _                       |                                        |