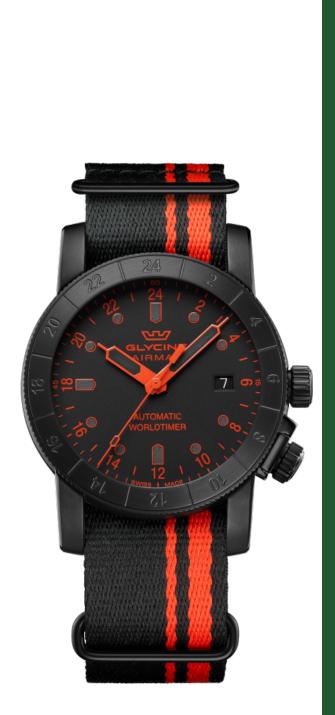

## GLYCINE

| GLYCINE GL0496            |                         |
|---------------------------|-------------------------|
|                           | GL0496                  |
| Year:                     | 2024                    |
| Collection:               | Airman                  |
| Series:                   | Contemporary            |
| Product Family Code:      | PF21623                 |
| Band Material:            | NATO                    |
| Band Tone:                | Black                   |
| Band Size [mm]:           | 22.00                   |
| Band Length [mm]:         | 260                     |
| Bezel Color:              | -                       |
| Bezel Material:           | -                       |
| Buckle Type:              | Buckle                  |
| Case Material:            | Stainless Steel         |
| Case Tone:                | Black                   |
| Case Size [mm]:           | 42.00                   |
| Case Thickness:           | 12.18                   |
| Case Back:                | Exhibition screwed      |
| Crown Type:               | Screw Down              |
| Crystal:                  | Double Domed Sapphire   |
| Dial Material:            | Brass                   |
| Dial Color:               | Black                   |
| Dial Luminous Material:   | Swiss SuperLuminova®    |
| Dial Luminous Color:      | Black                   |
| Color of Hands:           | Black, Red              |
| Material of Lloy day      | Brass filled with Swiss |
| Material of Hands:        | Superluminova®          |
| Function Type:            | Automatic               |
| Movement Caliber:         | GL293-Purist            |
| Movement Jewels:          | 25                      |
| Movement Origin:          | Swiss                   |
| Number of Stones:         | -                       |
| Type of Stones:           | None                    |
| Water Resistance [m]:     | 100                     |
| Weight:                   | -                       |
| Limited Edition Threshold | :-                      |
|                           |                         |