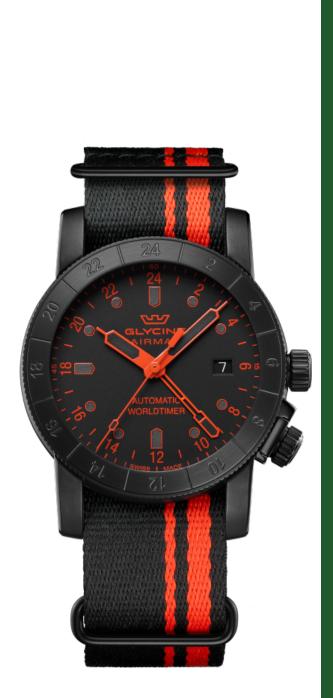

## GLYCINE SINCE 1914

| GLYCINE GL049<br>Model:   | GL0497                                    |
|---------------------------|-------------------------------------------|
| Year:                     | 2024                                      |
| Collection:               | Airman                                    |
| Series:                   |                                           |
| Product Family Code:      | Contemporary<br>PF19617                   |
| Band Material:            | NATO                                      |
| Band Tone:                | Black                                     |
|                           |                                           |
| Band Size [mm]:           | 22.00                                     |
| Band Length [mm]:         | 260                                       |
| Bezel Color:              | -                                         |
| Bezel Material:           | -<br>Dualda                               |
| Buckle Type:              | Buckle                                    |
| Case Material:            | Stainless Steel                           |
| Case Tone:                | Black                                     |
| Case Size [mm]:           | 42.00                                     |
| Case Thickness:           | 12.18                                     |
| Case Back:                | Exhibition screwed                        |
| Crown Type:               | Screw Down                                |
| Crystal:                  | Double Domed Sapphire                     |
| Dial Material:            | Brass                                     |
| Dial Color:               | Black                                     |
| Dial Luminous Material:   | Swiss SuperLuminova®                      |
| Dial Luminous Color:      | Black                                     |
| Color of Hands:           | Black, Red                                |
| Material of Hands:        | Brass filled with Swiss<br>Superluminova® |
| Function Type:            | Automatic                                 |
| Movement Caliber:         | GL293-GMT                                 |
| Movement Jewels:          | 25                                        |
| Movement Origin:          | Swiss                                     |
| Number of Stones:         | -                                         |
| Type of Stones:           | None                                      |
| Water Resistance [m]:     | 100                                       |
| Weight:                   | -                                         |
| Limited Edition Threshold | 1: -                                      |