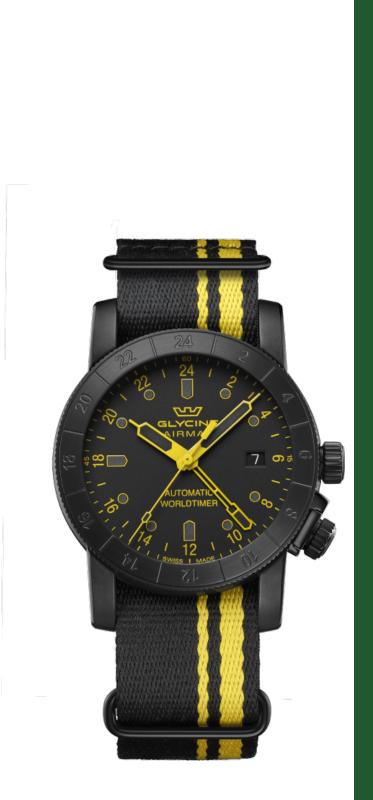

## GLYCINE

| GLYCINE GL0499            |                                           |
|---------------------------|-------------------------------------------|
| Model:                    | GL0499                                    |
| Year:                     | 2024                                      |
| Collection:               | Airman                                    |
| Series:                   | Contemporary                              |
| Product Family Code:      | PF19617                                   |
| Band Material:            | NATO                                      |
| Band Tone:                | Black                                     |
| Band Size [mm]:           | 22.00                                     |
| Band Length [mm]:         | 260                                       |
| Bezel Color:              | -                                         |
| Bezel Material:           | -                                         |
| Buckle Type:              | Buckle                                    |
| Case Material:            | Stainless Steel                           |
| Case Tone:                | Black                                     |
| Case Size [mm]:           | 42.00                                     |
| Case Thickness:           | 12.18                                     |
| Case Back:                | Exhibition screwed                        |
| Crown Type:               | Screw Down                                |
| Crystal:                  | Double Domed Sapphire                     |
| Dial Material:            | Brass                                     |
| Dial Color:               | Black                                     |
| Dial Luminous Material:   | Swiss SuperLuminova®                      |
| Dial Luminous Color:      | Black                                     |
| Color of Hands:           | Black, Yellow                             |
| Material of Hands:        | Brass filled with Swiss<br>Superluminova® |
| Function Type:            | Automatic                                 |
| Movement Caliber:         | GL293-GMT                                 |
| Movement Jewels:          | 25                                        |
| Movement Origin:          | Swiss                                     |
| Number of Stones:         | -                                         |
| Type of Stones:           | None                                      |
| Water Resistance [m]:     | 100                                       |
| Weight:                   | -                                         |
| Limited Edition Threshold | :-                                        |
|                           |                                           |