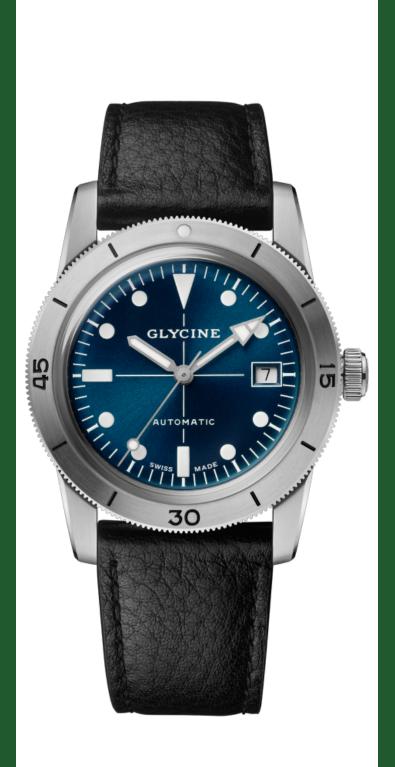

| GLYCINE GL0506            | 5                                      |
|---------------------------|----------------------------------------|
| Model:                    | GL0506                                 |
| Year:                     | 2024                                   |
| Collection:               | Sea Kraken                             |
| Series:                   | -                                      |
| Product Family Code:      | PF21789                                |
| Band Material:            | Leather                                |
| Band Tone:                | Black                                  |
| Band Size [mm]:           | 22                                     |
| Band Length [mm]:         | 200.00                                 |
| Bezel Color:              | -                                      |
| Bezel Material:           | -                                      |
| Buckle Type:              | Buckle                                 |
| Case Material:            | Stainless Steel                        |
| Case Tone:                | Steel                                  |
| Case Size [mm]:           | 39                                     |
| Case Thickness:           | 12.70                                  |
| Case Back:                | Solid screwed                          |
| Crown Type:               | Screw Down                             |
| Crystal:                  | Box Sapphire                           |
| Dial Material:            | Brass                                  |
| Dial Color:               | Blue                                   |
| Dial Luminous Material:   | Swiss SuperLuminova®                   |
| Dial Luminous Color:      | White                                  |
| Color of Hands:           | Silver brushed                         |
| Material of Hands:        | Brass filled with Swiss Superluminova® |
| Function Type:            | Automatic                              |
| Movement Caliber:         | GL224                                  |
| Movement Jewels:          | 26                                     |
| Movement Origin:          | Swiss                                  |
| Number of Stones:         | -                                      |
| Type of Stones:           | None                                   |
| Water Resistance [m]:     | 150                                    |
| Weight:                   | -                                      |
| Limited Edition Threshold | -                                      |