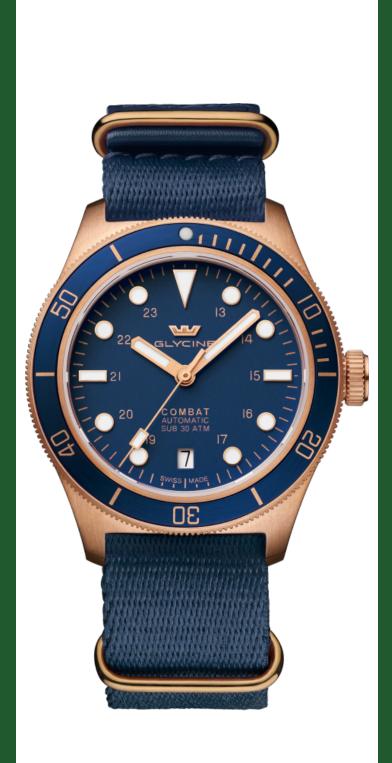

| GLYCINE GL0518            |                                        |
|---------------------------|----------------------------------------|
| Model:                    | GL0518                                 |
| Year:                     | 2025                                   |
| Collection:               | Combat                                 |
| Series:                   | Sub Sport                              |
| Product Family Code:      | PF21513                                |
| Band Material:            | NATO                                   |
| Band Tone:                | Blue                                   |
| Band Size [mm]:           | 20.00                                  |
| Band Length [mm]:         | 260                                    |
| Bezel Color:              | Black                                  |
| Bezel Material:           | Aluminum, Bronze                       |
| Buckle Type:              | Buckle                                 |
| Case Material:            | Bronze                                 |
| Case Tone:                | Bronze                                 |
| Case Size [mm]:           | 39.00                                  |
| Case Thickness:           | 11.20                                  |
| Case Back:                | Solid screwed                          |
| Crown Type:               | Screw Down                             |
| Crystal:                  | Flat Sapphire                          |
| Dial Material:            | Brass                                  |
| Dial Color:               | Blue                                   |
| Dial Luminous Material:   | Swiss SuperLuminova®                   |
| Dial Luminous Color:      | White                                  |
| Color of Hands:           | Gold plated brushed                    |
| Material of Hands:        | Brass filled with Swiss Superluminova® |
| Function Type:            | Automatic                              |
| Movement Caliber:         | GL224                                  |
| Movement Jewels:          | 26                                     |
| Movement Origin:          | Swiss                                  |
| Number of Stones:         | -                                      |
| Type of Stones:           | None                                   |
| Water Resistance [m]:     | 300                                    |
| Weight:                   | 92                                     |
| Limited Edition Threshold | -                                      |