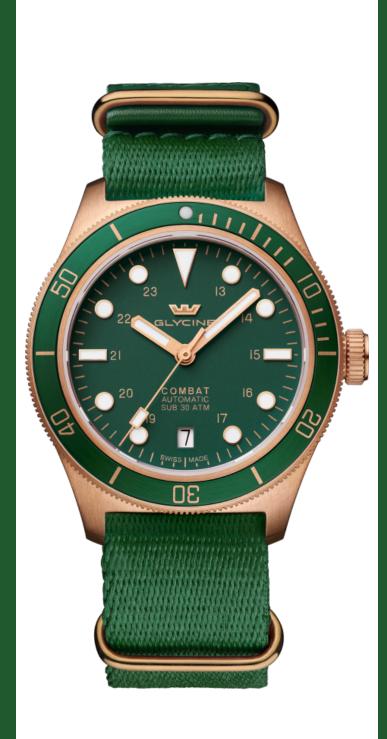

| GLYCINE GL0519            |                                        |
|---------------------------|----------------------------------------|
| Model:                    | GL0519                                 |
| Year:                     | 2025                                   |
| Collection:               | Combat                                 |
| Series:                   | Sub Sport                              |
| Product Family Code:      | PF21514                                |
| Band Material:            | NATO                                   |
| Band Tone:                | Green                                  |
| Band Size [mm]:           | 20.00                                  |
| Band Length [mm]:         | 260                                    |
| Bezel Color:              | Black                                  |
| Bezel Material:           | Aluminum, Bronze                       |
| Buckle Type:              | Buckle                                 |
| Case Material:            | Bronze                                 |
| Case Tone:                | Bronze                                 |
| Case Size [mm]:           | 39.00                                  |
| Case Thickness:           | 11.20                                  |
| Case Back:                | Solid screwed                          |
| Crown Type:               | Screw Down                             |
| Crystal:                  | Flat Sapphire                          |
| Dial Material:            | Brass                                  |
| Dial Color:               | Green                                  |
| Dial Luminous Material:   | Swiss SuperLuminova®                   |
| Dial Luminous Color:      | White                                  |
| Color of Hands:           | Gold plated brushed                    |
| Material of Hands:        | Brass filled with Swiss Superluminova® |
| Function Type:            | Automatic                              |
| Movement Caliber:         | GL224                                  |
| Movement Jewels:          | 26                                     |
| Movement Origin:          | Swiss                                  |
| Number of Stones:         | -                                      |
| Type of Stones:           | None                                   |
| Water Resistance [m]:     | 300                                    |
| Weight:                   | 92                                     |
| Limited Edition Threshold | :-                                     |