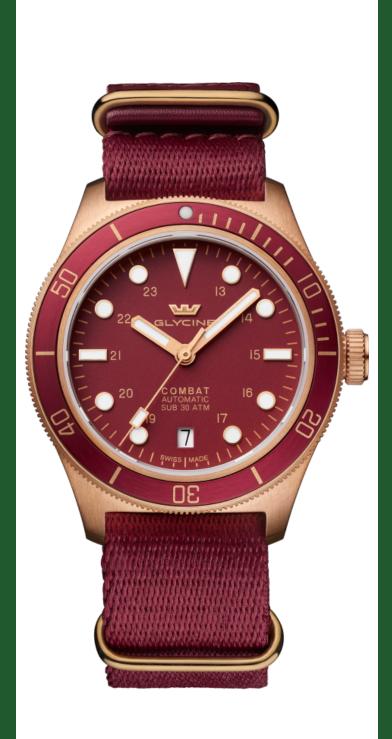

| GLYCINE GL0520            |                                        |
|---------------------------|----------------------------------------|
| Model:                    | GL0520                                 |
| Year:                     | 2025                                   |
| Collection:               | Combat                                 |
| Series:                   | Sub Sport                              |
| Product Family Code:      | PF21515                                |
| Band Material:            | NATO                                   |
| Band Tone:                | Burgundy                               |
| Band Size [mm]:           | 20.00                                  |
| Band Length [mm]:         | 260                                    |
| Bezel Color:              | Black                                  |
| Bezel Material:           | Aluminum, Bronze                       |
| Buckle Type:              | Buckle                                 |
| Case Material:            | Bronze                                 |
| Case Tone:                | Bronze                                 |
| Case Size [mm]:           | 39.00                                  |
| Case Thickness:           | 11.20                                  |
| Case Back:                | Solid screwed                          |
| Crown Type:               | Screw Down                             |
| Crystal:                  | Flat Sapphire                          |
| Dial Material:            | Brass                                  |
| Dial Color:               | Burgundy                               |
| Dial Luminous Material:   | Swiss SuperLuminova®                   |
| Dial Luminous Color:      | White                                  |
| Color of Hands:           | Gold plated brushed                    |
| Material of Hands:        | Brass filled with Swiss Superluminova® |
| Function Type:            | Automatic                              |
| Movement Caliber:         | GL224                                  |
| Movement Jewels:          | 26                                     |
| Movement Origin:          | Swiss                                  |
| Number of Stones:         | -                                      |
| Type of Stones:           | None                                   |
| Water Resistance [m]:     | 300                                    |
| Weight:                   | 92                                     |
| Limited Edition Threshold | :-                                     |