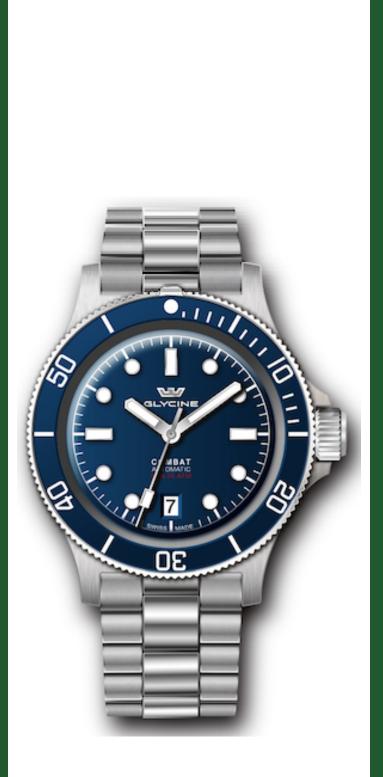

## GLYCINE

| GLYCINE GL0523            | 3                                         |
|---------------------------|-------------------------------------------|
| Model:                    | GL0523                                    |
| Year:                     | 2025                                      |
| Collection:               | Combat                                    |
| Series:                   | Sub Ceramic                               |
| Product Family Code:      | PF11289                                   |
| Band Material:            | Stainless Steel                           |
| Band Tone:                | Steel                                     |
| Band Size [mm]:           | 20                                        |
| Band Length [mm]:         | 186                                       |
| Bezel Color:              | -                                         |
| Bezel Material:           | Stainless Steel, Ceramic                  |
| Buckle Type:              | Fold over safety                          |
| Case Material:            | Stainless Steel                           |
| Case Tone:                | Steel                                     |
| Case Size [mm]:           | 41                                        |
| Case Thickness:           | 12.75                                     |
| Case Back:                | Solid screwed                             |
| Crown Type:               | Screw Down                                |
| Crystal:                  | Box Sapphire                              |
| Dial Material:            | Brass                                     |
| Dial Color:               | Blue                                      |
| Dial Luminous Material:   | Swiss SuperLuminova®                      |
| Dial Luminous Color:      | White                                     |
| Color of Hands:           | Black lacquer, Silver brushed             |
| Material of Hands:        | Brass filled with Swiss<br>Superluminova® |
| Function Type:            | Automatic                                 |
| Movement Caliber:         | GL224                                     |
| Movement Jewels:          | 26                                        |
| Movement Origin:          | Swiss                                     |
| Number of Stones:         | -                                         |
| Type of Stones:           | None                                      |
| Water Resistance [m]:     | 200                                       |
| Weight:                   | -                                         |
| Limited Edition Threshold | :-                                        |
|                           |                                           |