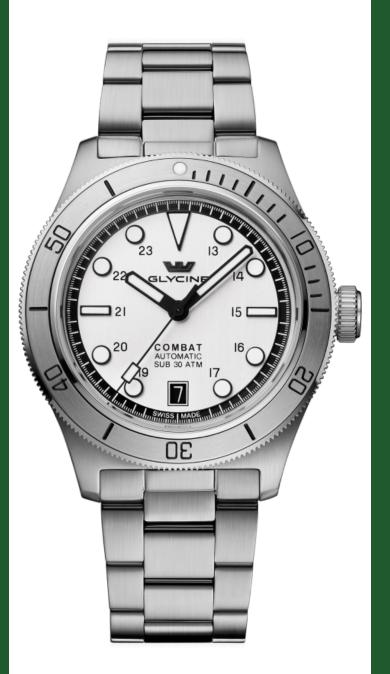

## GLYCINE

| GLYCINE GL053             | 3                                         |
|---------------------------|-------------------------------------------|
| Model:                    | GL0538                                    |
| Year:                     | 2025                                      |
| Collection:               | Combat                                    |
| Series:                   | Sub Sport                                 |
| Product Family Code:      | PF18762                                   |
| Band Material:            | Stainless Steel                           |
| Band Tone:                | Steel                                     |
| Band Size [mm]:           | 20                                        |
| Band Length [mm]:         | 186.00                                    |
| Bezel Color:              | -                                         |
| Bezel Material:           | Stainless Steel                           |
| Buckle Type:              | Fold over safety                          |
| Case Material:            | Stainless Steel                           |
| Case Tone:                | Steel                                     |
| Case Size [mm]:           | 39                                        |
| Case Thickness:           | 11.2                                      |
| Case Back:                | Solid screwed                             |
| Crown Type:               | Screw Down                                |
| Crystal:                  | Flat Sapphire                             |
| Dial Material:            | Brass                                     |
| Dial Color:               | White                                     |
| Dial Luminous Material:   | Swiss SuperLuminova®                      |
| Dial Luminous Color:      | White                                     |
| Color of Hands:           | Black                                     |
| Material of Hands:        | Brass filled with Swiss<br>Superluminova® |
| Function Type:            | Automatic                                 |
| Movement Caliber:         | GL224                                     |
| Movement Jewels:          | 26                                        |
| Movement Origin:          | Swiss                                     |
| Number of Stones:         | -                                         |
| Type of Stones:           | None                                      |
| Water Resistance [m]:     | 300                                       |
| Weight:                   | -                                         |
| Limited Edition Threshold | :-                                        |