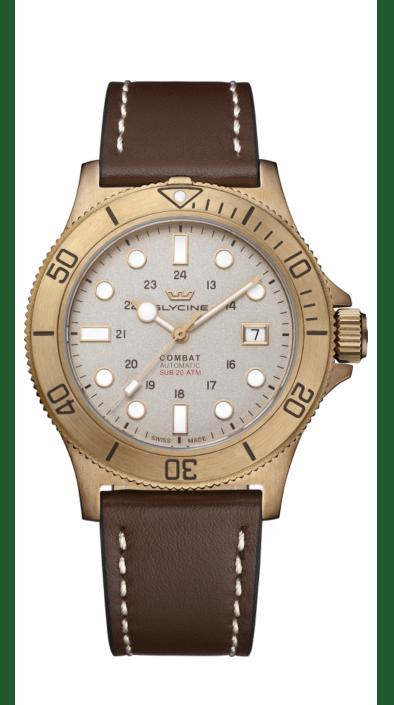

| GLYCINE GL054             |                                        |
|---------------------------|----------------------------------------|
| Model:                    | GL0545                                 |
| Year:                     | 2025                                   |
| Collection:               | Combat                                 |
| Series:                   | Sub                                    |
| Product Family Code:      | PF19624                                |
| Band Material:            | Leather                                |
| Band Tone:                | Brown                                  |
| Band Size [mm]:           | 22                                     |
| Band Length [mm]:         | 205.00                                 |
| Bezel Color:              | -                                      |
| Bezel Material:           | Bronze                                 |
| Buckle Type:              | Buckle                                 |
| Case Material:            | Bronze                                 |
| Case Tone:                | Bronze                                 |
| Case Size [mm]:           | 42.00                                  |
| Case Thickness:           | 10.6                                   |
| Case Back:                | Solid screwed                          |
| Crown Type:               | Screw Down                             |
| Crystal:                  | Flat Sapphire                          |
| Dial Material:            | Brass                                  |
| Dial Color:               | Champagne                              |
| Dial Luminous Material:   | Swiss SuperLuminova®                   |
| Dial Luminous Color:      | White                                  |
| Color of Hands:           | Gold plated brushed                    |
| Material of Hands:        | Brass filled with Swiss Superluminova® |
| Function Type:            | Automatic                              |
| Movement Caliber:         | GL224                                  |
| Movement Jewels:          | 26                                     |
| Movement Origin:          | Swiss                                  |
| Number of Stones:         | -                                      |
| Type of Stones:           | None                                   |
| Water Resistance [m]:     | 200                                    |
| Weight:                   | 92                                     |
| Limited Edition Threshold | :-                                     |