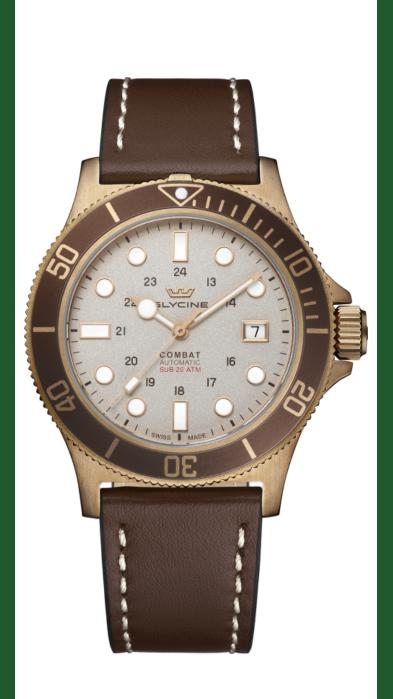

| GLYCINE GL054                        | 7                       |
|--------------------------------------|-------------------------|
| Model:                               | GL0547                  |
| Year:                                | 2025                    |
| Collection:                          | Combat                  |
| Series:                              | Sub                     |
| Product Family Code:                 | PF19624                 |
| Band Material:                       | Leather                 |
| Band Tone:                           | Brown                   |
| Band Size [mm]:                      | 22                      |
| Band Length [mm]:                    | 205.00                  |
| Bezel Color:                         | Bronze, Dark Brown      |
| Bezel Material:                      | Aluminum, Bronze        |
| Buckle Type:                         | Buckle                  |
| Case Material:                       | Bronze                  |
| Case Tone:                           | Bronze                  |
| Case Size [mm]:                      | 42.00                   |
| Case Thickness:                      | 10.6                    |
| Case Back:                           | Solid screwed           |
| Crown Type:                          | Screw Down              |
| Crystal:                             | Flat Sapphire           |
| Dial Material:                       | Brass                   |
| Dial Color:                          | Champagne               |
| Dial Luminous Material:              | Swiss SuperLuminova®    |
| Dial Luminous Color:                 | White                   |
| Color of Hands:                      | Gold plated brushed     |
| Material of Hands:                   | Brass filled with Swiss |
|                                      | Superluminova®          |
| Function Type:                       | Automatic               |
| Movement Caliber:                    | GL224                   |
| Movement Jewels:                     | 26                      |
| Movement Origin:                     | Swiss                   |
| Number of Stones:                    | None                    |
| Type of Stones:                      | None                    |
| Water Resistance [m]:                | 200                     |
| Weight:<br>Limited Edition Threshold | 92                      |
| Limited Edition Threshold            | . <del>-</del>          |