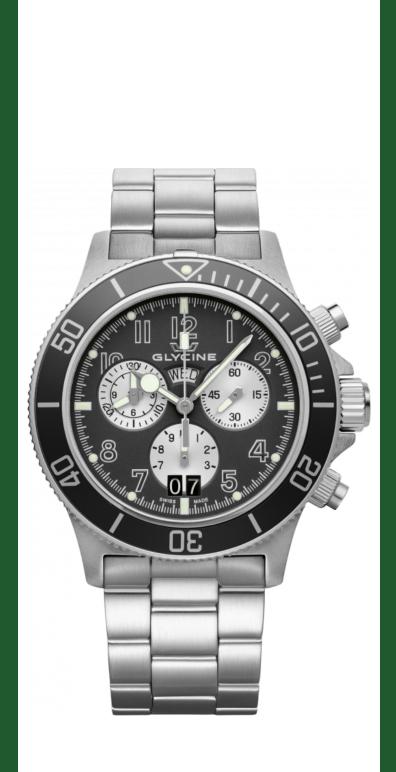

## **GLYCINE GL1000** GL1000 Model: 2021 Year: Collection: Combat Sub Series: Product Family Code: PF11497 Band Material: Stainless Steel Band Tone: Black Band Size [mm]: 22 Band Length [mm]: 210 Bezel Color: Brown Bezel Material: Stainless Steel Buckle Type: Fold over safety Case Material: Stainless Steel Case Tone: Rose Gold, Black Case Size [mm]: 42 Case Thickness: 12 Case Back: Solid

Crown Type: Screw Down
Crystal: Sapphire
Dial Material: Metal
Dial Color: Black

Dial Luminous Material: Superluminova
Dial Luminous Color: Black, White

Color of Hands: Rose Gold, Luminous

Material of Hands: Metal
Function Type: Quartz
Movement Caliber: 5050.C
Movement Jewels: 13
Movement Origin: Swiss
Number of Stones: -

Type of Stones: None
Water Resistance [m]: 200
Weight: 178