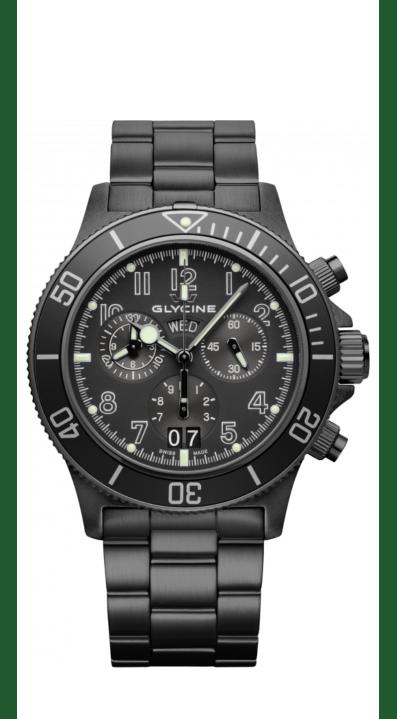

## **GLYCINE GL1001** GL1001 Model: 2021 Year: Collection: Combat Sub Series: Product Family Code: PF11497 Band Material: Stainless Steel Band Tone: Black Band Size [mm]: 22 Band Length [mm]: 210 Bezel Color: Black Bezel Material: Stainless Steel Buckle Type: Fold over safety Case Material: Stainless Steel Case Tone: Black Case Size [mm]: 42 Case Thickness: 12 Case Back: Solid Screw Down Crown Type: Crystal: Sapphire Dial Material: Metal Dial Color: Black Dial Luminous Material: Superluminova Dial Luminous Color: Green, Black Color of Hands: Luminous, Gunmetal Material of Hands: Metal Function Type: Quartz Movement Caliber: 5050.C Movement Jewels: 13 Movement Origin: **Swiss**