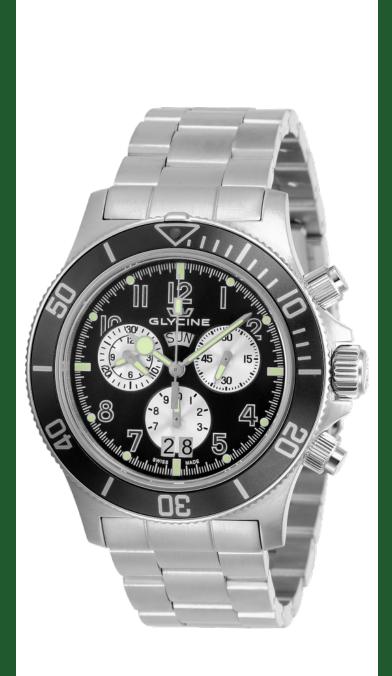

## GLYCINE GL1005

Model: GL1005
Year: 2021
Collection: Combat
Series: Sub
Product Family Code: PF11497
Band Material: Stainless Steel

Band Tone: Steel
Band Size [mm]: 22
Band Length [mm]: 210

Bezel Color: Black
Bezel Material: Stainless Steel

Buckle Type: Fold over safety
Case Material: Stainless Steel

Case Tone: Steel
Case Size [mm]: 42
Case Thickness: 12
Case Back: Solid

Crown Type: Screw Down
Crystal: Sapphire

Dial Material: Metal
Dial Color: Black

Dial Luminous Material: Superluminova
Dial Luminous Color: Green, Black
Color of Hands: Silver, Luminous

Material of Hands: Metal
Function Type: Quartz
Movement Caliber: 5050.C
Movement Jewels: 13
Movement Origin: Swiss

Number of Stones: -

Type of Stones: None
Water Resistance [m]: 200
Weight: 177