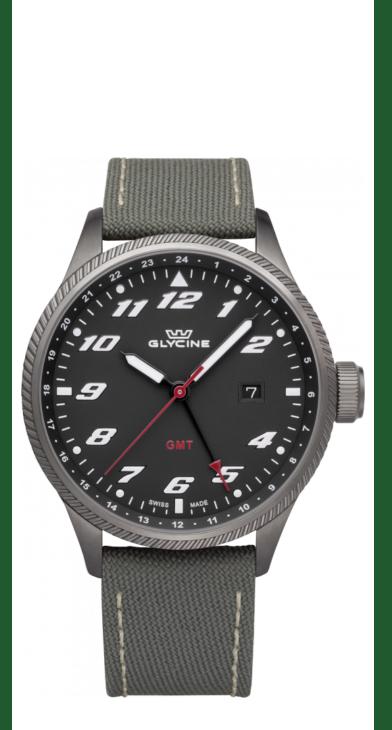

## GLYCINE

| GLYCINE GL1006          |                 |
|-------------------------|-----------------|
| Model:                  | GL1006          |
| Year:                   | 2021            |
| Collection:             | Airman          |
| Series:                 | Contemporary    |
| Product Family Code:    | PF11555         |
| Band Material:          | Cordura         |
| Band Tone:              | Grey            |
| Band Size [mm]:         | 22              |
| Band Length [mm]:       | 210             |
| Bezel Color:            | -               |
| Bezel Material:         | Stainless Steel |
| Buckle Type:            | Buckle          |
| Case Material:          | Stainless Steel |
| Case Tone:              | Gunmetal        |
| Case Size [mm]:         | 45              |
| Case Thickness:         | 12.5            |
| Case Back:              | Solid           |
| Crown Type:             | Screw Down      |
| Crystal:                | Sapphire        |
| Dial Material:          | Metal           |
| Dial Color:             | Black           |
| Dial Luminous Material: | Superluminova   |
| Dial Luminous Color:    | White           |
| Color of Hands:         | Black, Luminous |
| Material of Hands:      | Metal           |
| Function Type:          | Quartz          |
| Movement Caliber:       | 515.24H         |
| Movement Jewels:        | 1               |
| Movement Origin:        | Swiss           |
| Number of Stones:       | -               |
| Type of Stones:         | None            |
| Water Resistance [m]:   | 200             |
| Weight:                 | 105             |