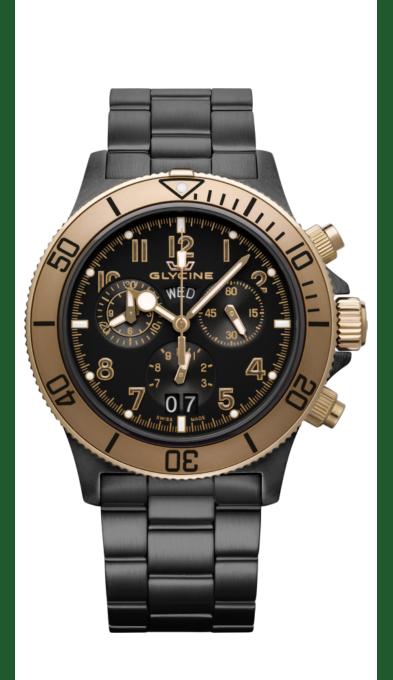

## **GLYCINE GL1008** GL1008 Model: 2021 Year: Collection: Combat Sub Series: Product Family Code: PF11497 Band Material: Stainless Steel Band Tone: Black Band Size [mm]: 22 Band Length [mm]: 210 Bezel Color: Brown Bezel Material: Stainless Steel Buckle Type: Fold over safety Case Material: Stainless Steel Case Tone: Rose Gold, Black Case Size [mm]: 42 Case Thickness: Case Back: Solid Screw Down Crown Type: Crystal: Sapphire Dial Material: Metal Dial Color: Black Dial Luminous Material: Superluminova Dial Luminous Color: Black, White Color of Hands: Rose Gold, Luminous Material of Hands: Metal Function Type: Quartz Movement Caliber: 5050.C

13

**Swiss** 

None

200

Movement Jewels:

Movement Origin:

Number of Stones: Type of Stones:

Weight:

Water Resistance [m]: