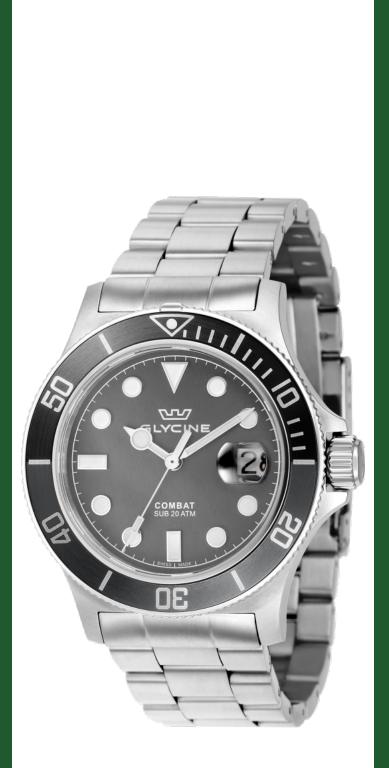

## GLYCINE

| GLYCINE GL1012               | 2                |
|------------------------------|------------------|
| Model:                       | GL1012           |
| Year:                        | 2021             |
| Collection:                  | Combat           |
| Series:                      | Sub Sport        |
| Product Family Code:         | PF16011          |
| Band Material:               | Stainless Steel  |
| Band Tone:                   | Steel            |
| Band Size [mm]:              | 22               |
| Band Length [mm]:            | 210              |
| Bezel Color:                 | Black, Grey      |
| Bezel Material:              | Stainless Steel  |
| Buckle Type:                 | Fold over safety |
| Case Material:               | Stainless Steel  |
| Case Tone:                   | Steel            |
| Case Size [mm]:              | 42               |
| Case Thickness:              | 11               |
| Case Back:                   | Solid            |
| Crown Type:                  | Screw Down       |
| Crystal:                     | Sapphire         |
| Dial Material:               | Metal            |
| Dial Color:                  | Grey             |
| Dial Luminous Material:      | Superluminova    |
| Dial Luminous Color:         | White            |
| Color of Hands:              | Silver, Luminous |
| Material of Hands:           | Metal            |
| Function Type:               | Quartz           |
| Movement Caliber:            | 715              |
| Movement Jewels:             | 5                |
| Movement Origin:             | Swiss            |
| Number of Stones:            | -                |
| Type of Stones:              | None             |
| Water Resistance [m]:        | 200              |
| Weight:                      | 172              |
| Limited Edition Threshold: - |                  |
|                              |                  |