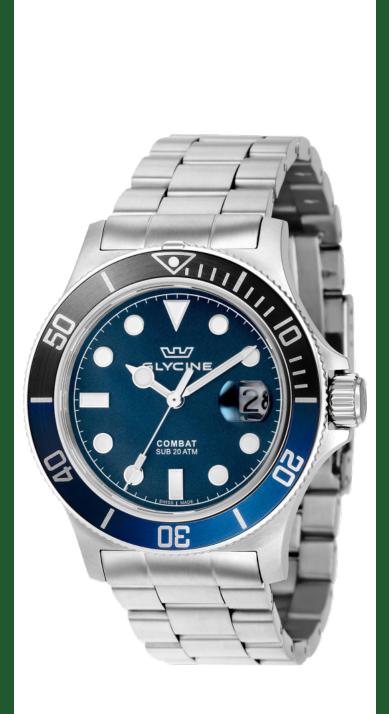

## Model: GL1013 Model: GL1013 Year: 2021 Collection: Combat Series: Sub Sport Product Family Code: PF16011 Band Material: Stainless Steel Band Tone: Steel

22

Band Length [mm]: 210

Bezel Color: Black, Blue

Bezel Material: Stainless Steel

Buckle Type: Fold over safety

Case Material: Stainless Steel

Case Tone: Steel
Case Size [mm]: 42
Case Thickness: 11
Case Back: Solid

Band Size [mm]:

Crown Type: Screw Down
Crystal: Sapphire
Dial Material: Metal

Dial Color: Blue

Dial Luminous Material: Superluminova

Dial Luminous Color: White

Color of Hands: Silver, Luminous

Material of Hands: Metal
Function Type: Quartz
Movement Caliber: 715
Movement Jewels: 5
Movement Origin: Swiss

Number of Stones: -

Type of Stones: None
Water Resistance [m]: 200
Weight: 172
Limited Edition Threshold: -