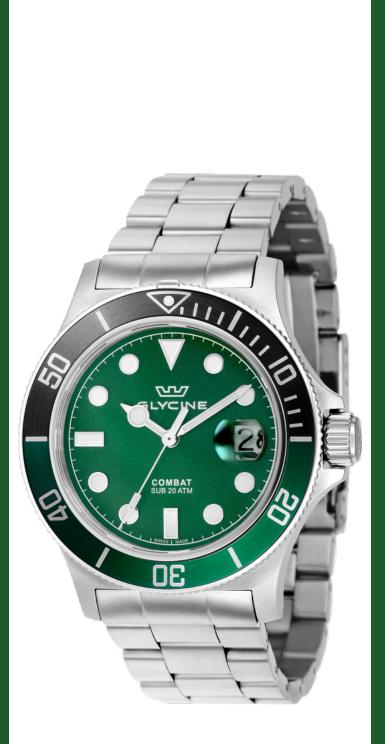

## GLYCINE

| GLYCINE GL1014            | 4                |
|---------------------------|------------------|
| Model:                    | GL1014           |
| Year:                     | 2021             |
| Collection:               | Combat           |
| Series:                   | Sub Sport        |
| Product Family Code:      | PF16011          |
| Band Material:            | Stainless Steel  |
| Band Tone:                | Steel            |
| Band Size [mm]:           | 22               |
| Band Length [mm]:         | 210              |
| Bezel Color:              | Black, Green     |
| Bezel Material:           | Stainless Steel  |
| Buckle Type:              | Fold over safety |
| Case Material:            | Stainless Steel  |
| Case Tone:                | Steel            |
| Case Size [mm]:           | 42               |
| Case Thickness:           | 11               |
| Case Back:                | Solid            |
| Crown Type:               | Screw Down       |
| Crystal:                  | Sapphire         |
| Dial Material:            | Metal            |
| Dial Color:               | Green            |
| Dial Luminous Material:   | Superluminova    |
| Dial Luminous Color:      | White            |
| Color of Hands:           | Silver, Luminous |
| Material of Hands:        | Metal            |
| Function Type:            | Quartz           |
| Movement Caliber:         | 715              |
| Movement Jewels:          | 5                |
| Movement Origin:          | Swiss            |
| Number of Stones:         | -                |
| Type of Stones:           | None             |
| Water Resistance [m]:     | 200              |
| Weight:                   | 172              |
| Limited Edition Threshold | :-               |
|                           |                  |