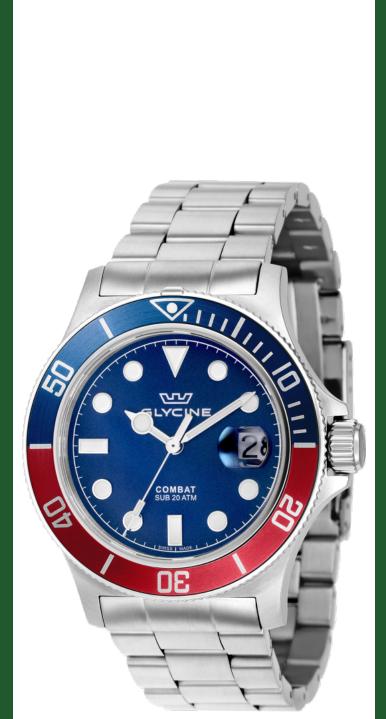

## **GLYCINE GL1016** Model: GL1016 2021 Year: Collection: Combat Sub Sport Series: Product Family Code: PF16011 Band Material: Stainless Steel Band Tone: Steel Band Size [mm]: 22 Band Length [mm]: 210 Bezel Color: Blue, Red Bezel Material: Stainless Steel Buckle Type: Fold over safety Case Material: Stainless Steel Case Tone: Steel Case Size [mm]: 42 Case Thickness: 11 Case Back: Solid Screw Down Crown Type: