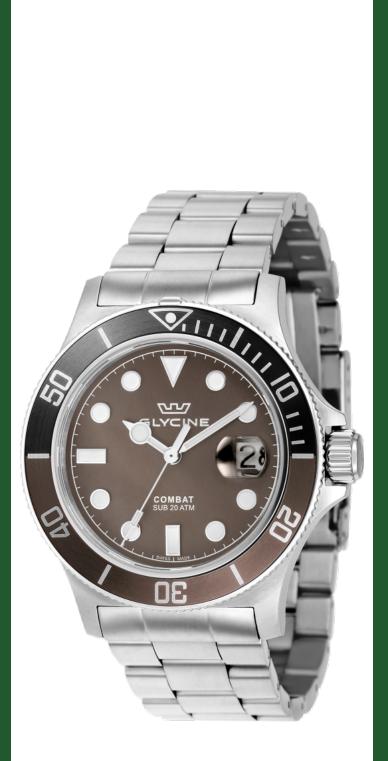

## GLYCINE

| GLYCINE GL1017          | 7                |
|-------------------------|------------------|
| Model:                  | GL1017           |
| Year:                   | 2021             |
| Collection:             | Combat           |
| Series:                 | Sub Sport        |
| Product Family Code:    | PF16011          |
| Band Material:          | Stainless Steel  |
| Band Tone:              | Steel            |
| Band Size [mm]:         | 22               |
| Band Length [mm]:       | 210              |
| Bezel Color:            | Black, Brown     |
| Bezel Material:         | Stainless Steel  |
| Buckle Type:            | Fold over safety |
| Case Material:          | Stainless Steel  |
| Case Tone:              | Steel            |
| Case Size [mm]:         | 42               |
| Case Thickness:         | 11               |
| Case Back:              | Solid            |
| Crown Type:             | Screw Down       |
| Crystal:                | Sapphire         |
| Dial Material:          | Metal            |
| Dial Color:             | Brown            |
| Dial Luminous Material: | Superluminova    |
| Dial Luminous Color:    | White            |
| Color of Hands:         | Silver, Luminous |
| Material of Hands:      | Metal            |
| Function Type:          | Quartz           |
| Movement Caliber:       | 715              |
| Movement Jewels:        | 5                |
| Movement Origin:        | Swiss            |
| Number of Stones:       | -                |
| Type of Stones:         | None             |
| Water Resistance [m]:   | 200              |
| Weight:                 | 172              |
|                         |                  |