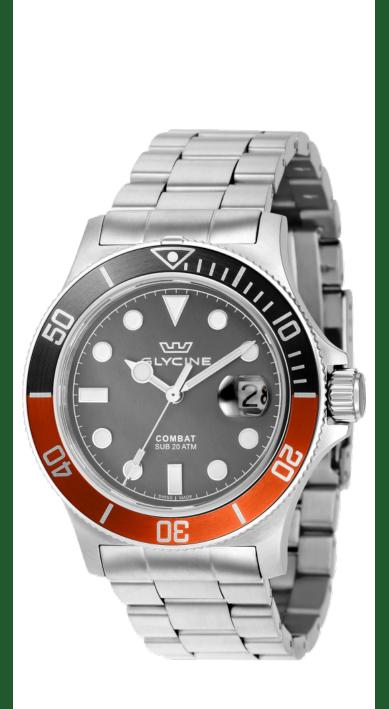

## **GLYCINE GL1018** Model: GL1018 2021 Year: Collection: Combat Sub Sport Series: Product Family Code: PF16011 Band Material: Stainless Steel Band Tone: Steel Band Size [mm]: 22 Band Length [mm]: 210 Bezel Color: Black, Orange Bezel Material: Stainless Steel Buckle Type: Fold over safety Case Material: Stainless Steel Case Tone: Steel Case Size [mm]: 42 Case Thickness: 11 Case Back: Solid Screw Down Crown Type: Crystal: Sapphire Dial Material: Metal Dial Color: Grey Dial Luminous Material: Superluminova Dial Luminous Color: White Color of Hands: Silver, Luminous Material of Hands: Metal Function Type: Quartz Movement Caliber: 715 Movement Jewels: 5 Movement Origin: **Swiss**