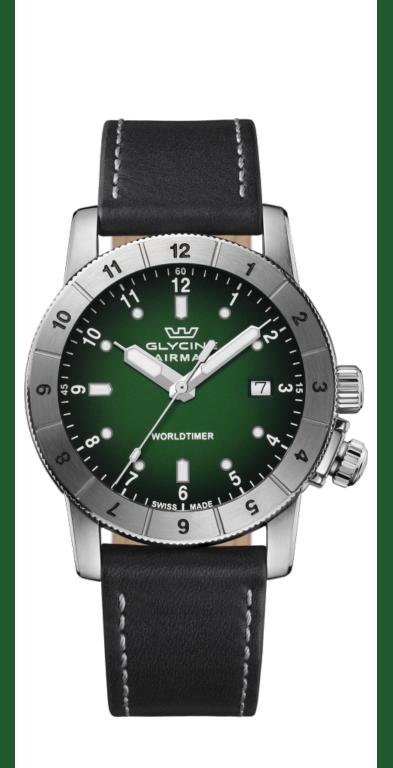

| GLYCINE GL102 <sup>2</sup> | <u> </u>                  |
|----------------------------|---------------------------|
| Model:                     | GL1021                    |
| Year:                      | 2022                      |
| Collection:                | Airman                    |
| Series:                    | Contemporary              |
| Product Family Code:       | PF18971                   |
| Band Material:             | Leather                   |
| Band Tone:                 | Black                     |
| Band Size [mm]:            | 22                        |
| Band Length [mm]:          | 200                       |
| Bezel Color:               | -                         |
| Bezel Material:            | Stainless Steel           |
| Buckle Type:               | Buckle                    |
| Case Material:             | Stainless Steel           |
| Case Tone:                 | Steel                     |
| Case Size [mm]:            | 42                        |
| Case Thickness:            | 13.5                      |
| Case Back:                 | Solid screwed             |
| Crown Type:                | Screw Down                |
| Crystal:                   | Sapphire                  |
| Dial Material:             | Metal                     |
| Dial Color:                | Green                     |
| Dial Luminous Material:    | Superluminova             |
| Dial Luminous Color:       | White                     |
| Color of Hands:            | Silver polished, Luminous |
| Material of Hands:         | Metal                     |
| Function Type:             | Quartz                    |
| Movement Caliber:          | 515                       |
| Movement Jewels:           | 1                         |
| Movement Origin:           | Swiss                     |
| Number of Stones:          | -                         |
| Type of Stones:            | None                      |
| Water Resistance [m]:      | 100                       |
| Weight:                    | 93                        |