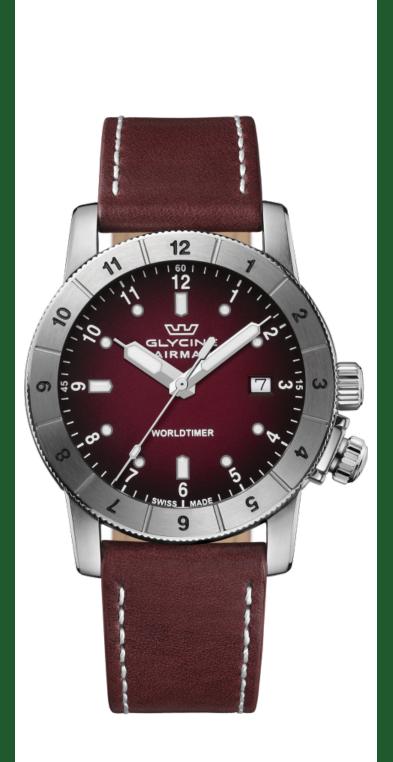

| GLYCINE GL1023          |                           |
|-------------------------|---------------------------|
| Model:                  | GL1023                    |
| Year:                   | 2022                      |
| Collection:             | Airman                    |
| Series:                 | Contemporary              |
| Product Family Code:    | PF18971                   |
| Band Material:          | Leather                   |
| Band Tone:              | Brown                     |
| Band Size [mm]:         | 22                        |
| Band Length [mm]:       | 200                       |
| Bezel Color:            | -                         |
| Bezel Material:         | Stainless Steel           |
| Buckle Type:            | Buckle                    |
| Case Material:          | Stainless Steel           |
| Case Tone:              | Steel                     |
| Case Size [mm]:         | 42                        |
| Case Thickness:         | 13.5                      |
| Case Back:              | Solid screwed             |
| Crown Type:             | Screw Down                |
| Crystal:                | Sapphire                  |
| Dial Material:          | Metal                     |
| Dial Color:             | Burgundy                  |
| Dial Luminous Material: | Superluminova             |
| Dial Luminous Color:    | White                     |
| Color of Hands:         | Silver polished, Luminous |
| Material of Hands:      | Metal                     |
| Function Type:          | Quartz                    |
| Movement Caliber:       | 515                       |
| Movement Jewels:        | 1                         |
| Movement Origin:        | Swiss                     |
| Number of Stones:       | -                         |
| Type of Stones:         | None                      |
| Water Resistance [m]:   | 100                       |
| Weight:                 | 93                        |