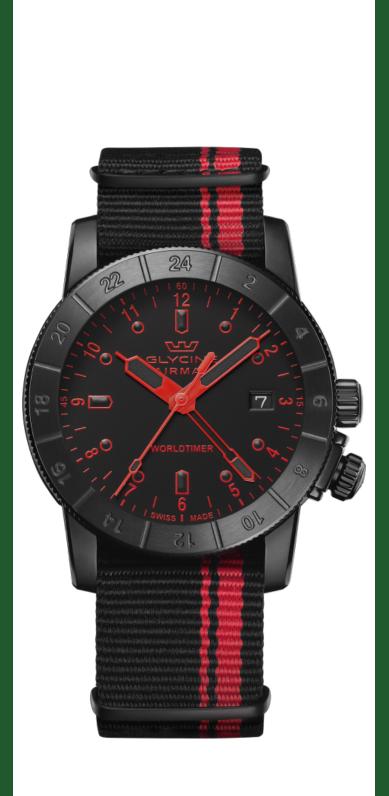

## **GLYCINE GL1028**

Model: GL1028
Year: 2022
Collection: Airman

Series: Contemporary
Product Family Code: PF22086

Band Material: Nylon
Band Tone: Black, Red

Band Size [mm]: 22 Band Length [mm]: 225

Bezel Color: -

Bezel Material: Stainless Steel

Buckle Type: Buckle

Case Material: Stainless Steel

Case Tone: Black
Case Size [mm]: 42
Case Thickness: 14
Case Back: Solid

Crown Type: Screw Down
Crystal: Sapphire
Dial Material: Metal

Dial Material: Metal Dial Color: Black

Dial Luminous Material: Superluminova, None

Dial Luminous Color: Black

Color of Hands: Red, Luminous

Material of Hands: Metal
Function Type: Quartz
Movement Caliber: 515.24H

Movement Jewels: 1
Movement Origin: Swiss

Number of Stones: -

Type of Stones: None
Water Resistance [m]: 100
Weight: 97

Limited Edition Threshold: -