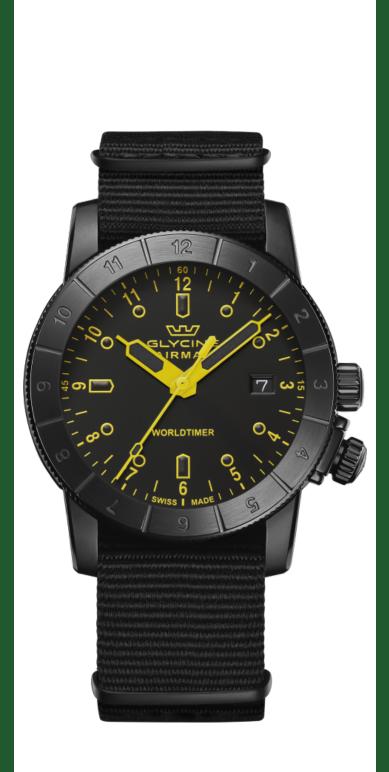

| GLYCINE GL1038          |                     |
|-------------------------|---------------------|
| Model:                  | GL1038              |
| Year:                   | 2022                |
| Collection:             | Airman              |
| Series:                 | Contemporary        |
| Product Family Code:    | PF22087             |
| Band Material:          | Nylon               |
| Band Tone:              | Black               |
| Band Size [mm]:         | 22                  |
| Band Length [mm]:       | 225                 |
| Bezel Color:            | -                   |
| Bezel Material:         | Stainless Steel     |
| Buckle Type:            | Buckle              |
| Case Material:          | Stainless Steel     |
| Case Tone:              | Black               |
| Case Size [mm]:         | 42                  |
| Case Thickness:         | 14                  |
| Case Back:              | Solid screwed       |
| Crown Type:             | Screw Down          |
| Crystal:                | Sapphire            |
| Dial Material:          | Metal               |
| Dial Color:             | Black               |
| Dial Luminous Material: | Superluminova, None |
| Dial Luminous Color:    | Black               |
| Color of Hands:         | Yellow, Luminous    |
| Material of Hands:      | Metal               |
| Function Type:          | Quartz              |
| Movement Caliber:       | 515                 |
| Movement Jewels:        | 1                   |
| Movement Origin:        | Swiss               |
| Number of Stones:       | -                   |