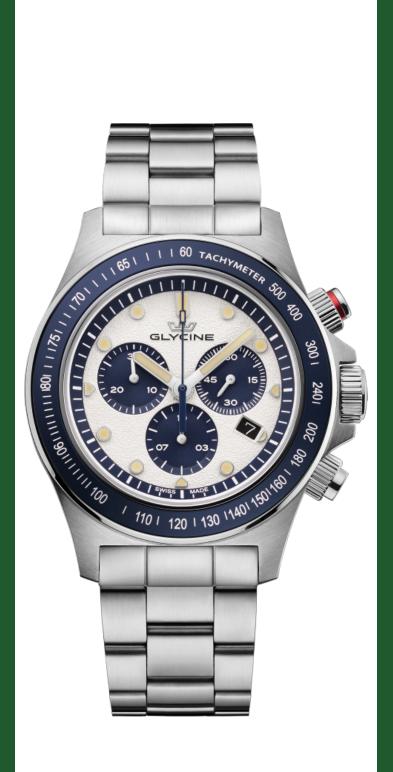

| GLYCINE GL1042          |                           |
|-------------------------|---------------------------|
| Model:                  | GL1042                    |
| Year:                   | 2022                      |
| Collection:             | Combat                    |
| Series:                 | Sub Sport                 |
| Product Family Code:    | PF18974                   |
| Band Material:          | Stainless Steel           |
| Band Tone:              | Steel                     |
| Band Size [mm]:         | 22                        |
| Band Length [mm]:       | 215                       |
| Bezel Color:            | Blue                      |
| Bezel Material:         | Stainless Steel           |
| Buckle Type:            | Fold over safety          |
| Case Material:          | Stainless Steel           |
| Case Tone:              | Steel                     |
| Case Size [mm]:         | 43                        |
| Case Thickness:         | 12                        |
| Case Back:              | Solid screwed             |
| Crown Type:             | Screw Down                |
| Crystal:                | Flat Sapphire             |
| Dial Material:          | Metal                     |
| Dial Color:             | Blue, Silver              |
| Dial Luminous Material: | Superluminova             |
| Dial Luminous Color:    | Orange                    |
| Color of Hands:         | Silver polished, Luminous |
| Material of Hands:      | Metal                     |
| Function Type:          | Quartz                    |
| Movement Caliber:       | 5040.D                    |
| Movement Jewels:        | 13                        |
| Movement Origin:        | Swiss                     |
| Number of Stones:       | -                         |
| Type of Stones:         | None                      |
| Water Resistance [m]:   | 200                       |
| Weight:                 | 190                       |