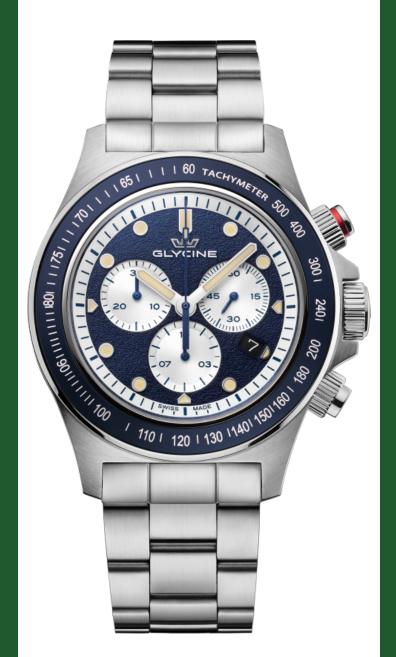

## GLYCINE

| GLYCINE GL1043          |                           |
|-------------------------|---------------------------|
| Model:                  | GL1043                    |
| Year:                   | 2022                      |
| Collection:             | Combat                    |
| Series:                 | Sub Sport                 |
| Product Family Code:    | PF18974                   |
| Band Material:          | Stainless Steel           |
| Band Tone:              | Steel                     |
| Band Size [mm]:         | 22                        |
| Band Length [mm]:       | 215                       |
| Bezel Color:            | Blue                      |
| Bezel Material:         | Stainless Steel           |
| Buckle Type:            | Fold over safety          |
| Case Material:          | Stainless Steel           |
| Case Tone:              | Steel                     |
| Case Size [mm]:         | 43                        |
| Case Thickness:         | 12                        |
| Case Back:              | Solid screwed             |
| Crown Type:             | Screw Down                |
| Crystal:                | Sapphire                  |
| Dial Material:          | Metal                     |
| Dial Color:             | Blue, Steel               |
| Dial Luminous Material: | Superluminova             |
| Dial Luminous Color:    | Orange                    |
| Color of Hands:         | Silver polished, Luminous |
| Material of Hands:      | Metal                     |
| Function Type:          | Quartz                    |
| Movement Caliber:       | 5040.D                    |
| Movement Jewels:        | 13                        |
| Movement Origin:        | Swiss                     |
| Number of Stones:       | -                         |
| Type of Stones:         | None                      |
| Water Resistance [m]:   | 200                       |
| Weight:                 | 190                       |