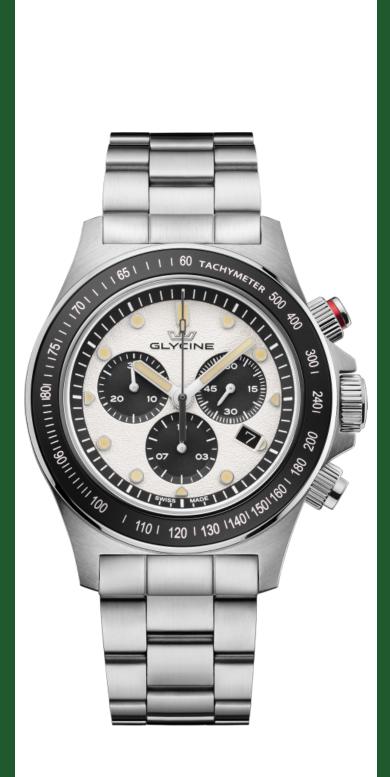

| <b>GLYCINE GL104</b>      | 1                         |
|---------------------------|---------------------------|
| Model:                    | GL1044                    |
| Year:                     | 2022                      |
| Collection:               | Combat                    |
| Series:                   | Sub Sport                 |
| Product Family Code:      | PF18974                   |
| Band Material:            | Stainless Steel           |
| Band Tone:                | Steel                     |
| Band Size [mm]:           | 22                        |
| Band Length [mm]:         | 215                       |
| Bezel Color:              | Black                     |
| Bezel Material:           | Stainless Steel           |
| Buckle Type:              | Fold over safety          |
| Case Material:            | Stainless Steel           |
| Case Tone:                | Steel                     |
| Case Size [mm]:           | 43                        |
| Case Thickness:           | 12                        |
| Case Back:                | Solid screwed             |
| Crown Type:               | Screw Down                |
| Crystal:                  | Sapphire                  |
| Dial Material:            | Metal                     |
| Dial Color:               | Black, Silver             |
| Dial Luminous Material:   | Superluminova             |
| Dial Luminous Color:      | Orange                    |
| Color of Hands:           | Luminous, Silver polished |
| Material of Hands:        | Metal                     |
| Function Type:            | Quartz                    |
| Movement Caliber:         | 5040.D                    |
| Movement Jewels:          | 13                        |
| Movement Origin:          | Swiss                     |
| Number of Stones:         | -                         |
| Type of Stones:           | None                      |
| Water Resistance [m]:     | 200                       |
| Weight:                   | 190                       |
| Limited Edition Threshold | :-                        |