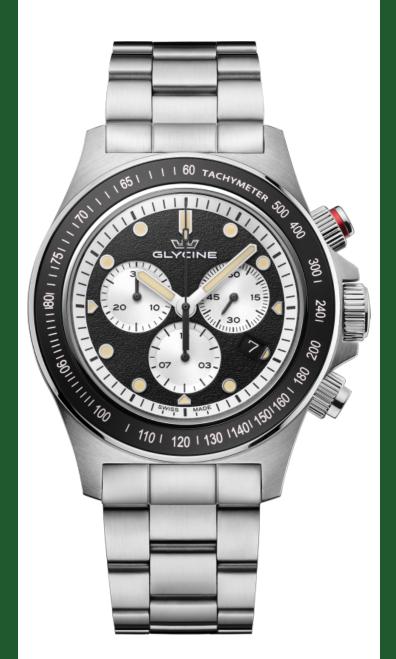

## GLYCINE

| GLYCINE GL1045            | 5                         |
|---------------------------|---------------------------|
| Model:                    | GL1045                    |
| Year:                     | 2022                      |
| Collection:               | Combat                    |
| Series:                   | Sub Sport                 |
| Product Family Code:      | PF18974                   |
| Band Material:            | Stainless Steel           |
| Band Tone:                | Steel                     |
| Band Size [mm]:           | 22                        |
| Band Length [mm]:         | 215                       |
| Bezel Color:              | Black                     |
| Bezel Material:           | Stainless Steel           |
| Buckle Type:              | Fold over safety          |
| Case Material:            | Stainless Steel           |
| Case Tone:                | Steel                     |
| Case Size [mm]:           | 43                        |
| Case Thickness:           | 12                        |
| Case Back:                | Solid screwed             |
| Crown Type:               | Screw Down                |
| Crystal:                  | Sapphire                  |
| Dial Material:            | Metal                     |
| Dial Color:               | Black, Silver             |
| Dial Luminous Material:   | Superluminova             |
| Dial Luminous Color:      | Orange                    |
| Color of Hands:           | Luminous, Silver polished |
| Material of Hands:        | Metal                     |
| Function Type:            | Quartz                    |
| Movement Caliber:         | 5040.D                    |
| Movement Jewels:          | 13                        |
| Movement Origin:          | Swiss                     |
| Number of Stones:         | -                         |
| Type of Stones:           | None                      |
| Water Resistance [m]:     | 200                       |
| Weight:                   | 190                       |
| Limited Edition Threshold | :-                        |