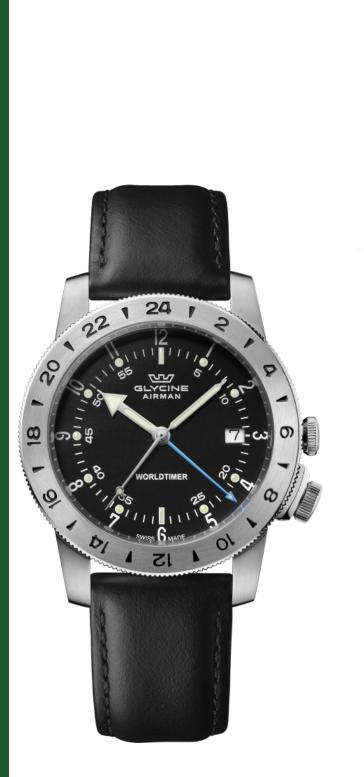

## GLYCINE SINCE 1914

| GLYCINE GL1048                         |                  |
|----------------------------------------|------------------|
| Model:                                 | GL1048           |
| Year:                                  | 2022             |
| Collection:                            | Airman           |
| Series:                                | Vintage          |
|                                        | PF18975          |
| Product Family Code:<br>Band Material: | Leather          |
| Band Tone:                             | Black            |
|                                        |                  |
| Band Size [mm]:                        | 20               |
| Band Length [mm]:                      | 185              |
| Bezel Color:                           | -                |
| Bezel Material:                        | Stainless Steel  |
| Buckle Type:                           | Buckle           |
| Case Material:                         | Stainless Steel  |
| Case Tone:                             | Steel            |
| Case Size [mm]:                        | 40               |
| Case Thickness:                        | 12               |
| Case Back:                             | Solid screwed    |
| Crown Type:                            | Screw Down       |
| Crystal:                               | Sapphire         |
| Dial Material:                         | Metal            |
| Dial Color:                            | Black            |
| Dial Luminous Material:                | Superluminova    |
| Dial Luminous Color:                   | Light Green      |
| Color of Hands:                        | Silver, Luminous |
| Material of Hands:                     | Metal            |
| Function Type:                         | Quartz           |
| Movement Caliber:                      | 515.24H          |
| Movement Jewels:                       | 1                |
| Movement Origin:                       | Swiss            |
| Number of Stones:                      | -                |
| Type of Stones:                        | None             |
| Water Resistance [m]:                  | 100              |
| Weight:                                | 73               |
| Limited Edition Threshold              | :-               |
|                                        |                  |