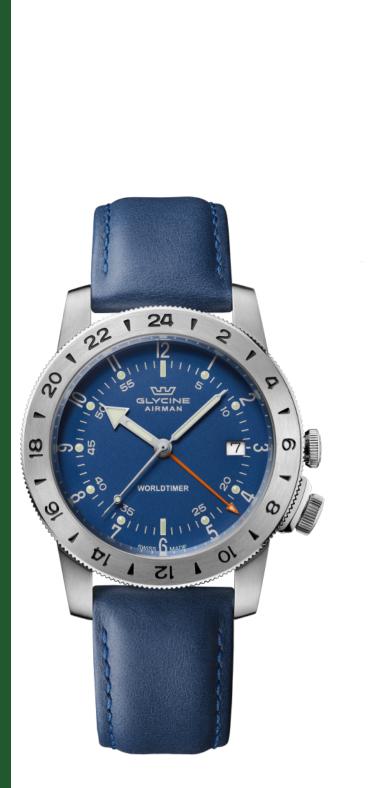

## GLYCINE

| GLYCINE GL1049            |                           |
|---------------------------|---------------------------|
| Model:                    | GL1049                    |
| Year:                     | 2022                      |
| Collection:               | Airman                    |
| Series:                   | Vintage                   |
| Product Family Code:      | PF18975                   |
| Band Material:            | Leather                   |
| Band Tone:                | Blue                      |
| Band Size [mm]:           | 20                        |
| Band Length [mm]:         | 185                       |
| Bezel Color:              | -                         |
| Bezel Material:           | Stainless Steel           |
| Buckle Type:              | Buckle                    |
| Case Material:            | Stainless Steel           |
| Case Tone:                | Steel                     |
| Case Size [mm]:           | 40                        |
| Case Thickness:           | 12                        |
| Case Back:                | Solid screwed             |
| Crown Type:               | Screw Down                |
| Crystal:                  | Sapphire                  |
| Dial Material:            | Metal                     |
| Dial Color:               | Blue                      |
| Dial Luminous Material:   | Superluminova             |
| Dial Luminous Color:      | Light Green               |
| Color of Hands:           | Silver polished, Luminous |
| Material of Hands:        | Metal                     |
| Function Type:            | Quartz                    |
| Movement Caliber:         | 515.24H                   |
| Movement Jewels:          | 1                         |
| Movement Origin:          | Swiss                     |
| Number of Stones:         | -                         |
| Type of Stones:           | None                      |
| Water Resistance [m]:     | 100                       |
| Weight:                   | 73                        |
| Limited Edition Threshold | :-                        |